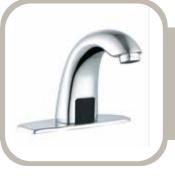

## **COLD WATLE SENSOR MIXER**

PRODUCT ID SD9B033

#### **FEATURES**

- Brass Body
- · Chrome Finish

## INCLUDED COMPONENTS

- Neoperl Aerator
- Sensor Window and Valve
- A pair of Stainless Steel Flexible Hoses 1/2" Connection