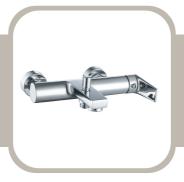

#### **FEATURES**

- · Brass Body with Zinc Lever
- Chrome Finish

#### INCLUDED COMPONENTS

- 35mm Ceramic Cartridge
- Neoperl Aerator
- Fixing kit