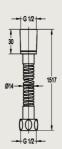

## INCLUDED COMPONENTS

- 5-function plastic handshower
- easy clean shower spray
- universal rotating brass shower holder
- 150cm brass shower hose 1/2"

### **TECHNICAL DRAWINGS**

Royal Ceramics Lanka PLC.

No.20, R.A. De Mel Mawatha, Colombo 03, Sri Lanka.

© 076 6 223 344 info@rcl.lk www.rocell.com