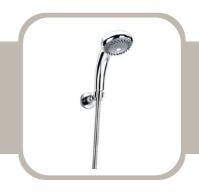

# **SHOWER SET**

PRODUCT ID RB8853-557

### **FEATURES**

• Brass hander / brass hose/ plastic handshower Chrome

## INCLUDED COMPONENTS

- 5-function plastic handshower
- easy clean shower spray
- universal rotating brass shower holder
- 150cm brass shower hose 1/2"