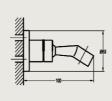

## INCLUDED COMPONENTS

- 5-function plastic handshower
- easy clean shower spray
- universal rotating brass shower holder
- 150cm brass shower hose 1/2"

### **TECHNICAL DRAWINGS**

Royal Ceramics Lanka PLC.

No.20, R.A. De Mel Mawatha, Colombo 03, Sri Lanka.

© 076 6 223 344 info@rcl.lk www.rocell.com