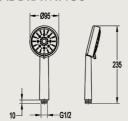

## INCLUDED COMPONENTS

- 5-function plastic handshower
- easy clean shower spray
- universal rotating brass shower holder
- 150cm brass shower hose 1/2"

### **TECHNICAL DRAWINGS**

Royal Ceramics Lanka PLC.

No.20, R.A. De Mel Mawatha, Colombo 03, Sri Lanka.

© 076 6 223 344 info@rcl.lk www.rocell.com