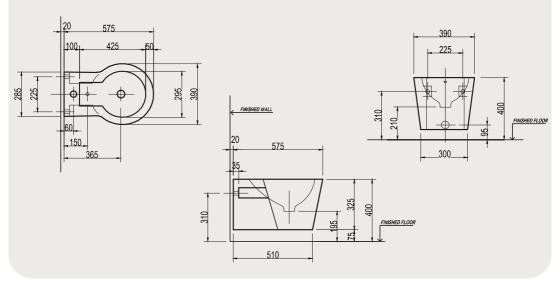

## **TECHNICAL INFORMATION**

\*\* Approximate measurements for comparison only

| CONFIGURATION         | FLOOR STANDING BIDET |
|-----------------------|----------------------|
| Weight                | 22 kg                |
| Bowl Size             | 425 X 295 X 135 mm   |
| Height - Floor to Rim | 400 mm               |
| Nominal Dimensions    | 575 X 390 X 325 mm   |
| Faucet Hole           | 35 mm                |
| Waste Hole            | 45 mm                |

### **TECHNICAL DRAWINGS**

All drawings contain the necessary measurements, which are subject to standard tolerances. They are stated in mm, are drawn on a scale of 1:20 and are non-binding. Exact measurements, in particular for customized installation scenarios, can only be taken from the finished ceramic piece.