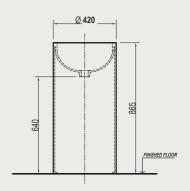

#### TECHNICAL INFORMATION

\*\* Approximate measurements for comparison only

| CONFIGURATION         | FLOOR STANDING WASH BASIN |
|-----------------------|---------------------------|
| Weight                | 40 kg                     |
| Basin Area            | 370 X 370 X 175 mm        |
| Height - Floor to Rim | 865 mm                    |
| Nominal Dimensions    | 420 X 420 X 865 mm        |
| Waste Hole            | 45 mm                     |
| Water Depth           | 175 mm                    |

#### **TECHNICAL DRAWINGS**

All drawings contain the necessary measurements, which are subject to standard tolerances. They are stated in mm, are drawn on a scale of 1:20 and are non-binding. Exact measurements, in particular for customized installation scenarios, can only be taken from the finished ceramic piece.