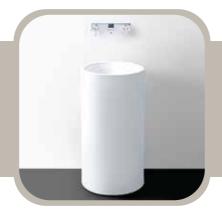

### WASH BASIN

PRODUCT ID (RB.XTB.01G107.01.05)

Fine fire clay floor standing Wash Basin, uniquely designed for floor or wall mounted faucets.

#### **FEATURES**

- Fine fire clay wash basin
- Contemporary design
- Deep bowl for comfortable use
- Fulfills high design and quality expectations