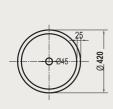

#### TECHNICAL INFORMATION

\*\* Approximate measurements for comparison only

| CONFIGURATION         | FLOOR STANDING WASH BASIN |
|-----------------------|---------------------------|
| Weight                | 40 kg                     |
| Basin Area            | 370 X 370 X 175 mm        |
| Height - Floor to Rim | 865 mm                    |
| Nominal Dimensions    | 420 X 420 X 865 mm        |
| Waste Hole            | 45 mm                     |
| Water Depth           | 175 mm                    |

#### **TECHNICAL DRAWINGS**

All drawings contain the necessary measurements, which are subject to standard tolerances. They are stated in mm, are drawn on a scale of 1:20 and are non-binding. Exact measurements, in particular for customized installation scenarios, can only be taken from the finished ceramic piece.