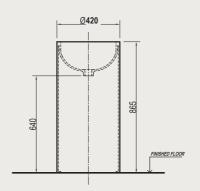

#### TECHNICAL INFORMATION

\*\* Approximate measurements for comparison only

| CONFIGURATION         | FLOOR STANDING WASH BASIN |
|-----------------------|---------------------------|
| Weight                | 40 kg                     |
| Basin Area            | 370 X 370 X 175 mm        |
| Height - Floor to Rim | 865 mm                    |
| Nominal Dimensions    | 420 X 420 X 865 mm        |
| Waste Hole            | 45 mm                     |
| Water Depth           | 175 mm                    |

#### **TECHNICAL DRAWINGS**

All drawings contain the necessary measurements, which are subject to standard tolerances. They are stated in mm, are drawn on a scale of 1:20 and are non-binding. Exact measurements, in particular for customized installation scenarios, can only be taken from the finished ceramic piece.