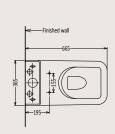

#### TECHNICAL INFORMATION

\*\* Approximate measurements for comparison only

| CONFIGURATION                              | TWO PIECE, CLOSE COUPLED                                       |
|--------------------------------------------|----------------------------------------------------------------|
| Water per flush                            | 4.5L of water for solid waste and 3L of water for liquid waste |
| Water depth from rim                       | 260 mm                                                         |
| Trap Diameter                              | 97-102 mm                                                      |
| Distance from floor to waste outlet centre | 190 mm                                                         |
| Distance between seat post hole centres    | 165 mm                                                         |
| Weight (WC + tank)                         | 43kg = 30kg + 13 kg                                            |
| Bowl Size                                  | 325 X 270 X 175 mm                                             |
| Nominal Dimensions                         | 660 X 355 X 800 mm                                             |

#### TECHNICAL DRAWINGS

All drawings contain the necessary measurements, which are subject to standard tolerances. They are stated in mm, are drawn on a scale of 1:20 and are non-binding. Exact measurements, in particular for customized installation scenarios, can only be taken from the finished ceramic piece.