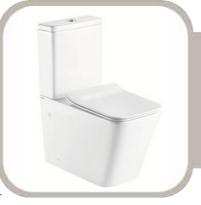

# **CALMA**

CALMA WATER CLOSET

PRODUCT I D RB.TGN.0BW230.CE.PM

A vitreous china, floor standing, close coupled, back to wall Water Closet with a wash down 4.5/3 litre dual flushing. Features a horizontal outlet and a cistern with water inlet from the bottom.

# **FEATURES**

- Vitreous China water closet
- Contemporary design
- Rimless flushing mechanism with duo water saving buttons
- Close coupled tank
- Bottom inlet
- Universal outlet
- Fully glazed trap way
- 100% factory vacuum tested

# CALMA WATER CLOSET