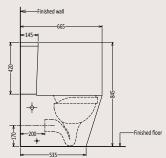

#### TECHNICAL INFORMATION

\*\* Approximate measurements for comparison only

| CONFIGURATION                              | TWO PIECE, CLOSE COUPLED                                       |
|--------------------------------------------|----------------------------------------------------------------|
| Water per flush                            | 4.5L of water for solid waste and 3L of water for liquid waste |
| Water depth from rim                       | 260 mm                                                         |
| Trap Diameter                              | 97-102 mm                                                      |
| Distance from floor to waste outlet centre | 190 mm                                                         |
| Distance between seat post hole centres    | 165 mm                                                         |
| Weight (WC + tank)                         | 43kg = 30kg + 13 kg                                            |
| Bowl Size                                  | 325 X 270 X 175 mm                                             |
| Nominal Dimensions                         | 660 X 355 X 800 mm                                             |

#### TECHNICAL DRAWINGS

All drawings contain the necessary measurements, which are subject to standard tolerances. They are stated in mm, are drawn on a scale of 1:20 and are non-binding. Exact measurements, in particular for customized installation scenarios, can only be taken from the finished ceramic piece.