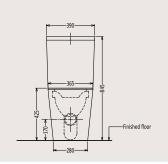

#### TECHNICAL INFORMATION

\*\* Approximate measurements for comparison only

| CONFIGURATION                              | TWO PIECE, CLOSE COUPLED                                       |
|--------------------------------------------|----------------------------------------------------------------|
| Water per flush                            | 4.5L of water for solid waste and 3L of water for liquid waste |
| Water depth from rim                       | 260 mm                                                         |
| Trap Diameter                              | 97-102 mm                                                      |
| Distance from floor to waste outlet centre | 190 mm                                                         |
| Distance between seat post hole centres    | 165 mm                                                         |
| Weight (WC + tank)                         | 43kg = 30kg + 13 kg                                            |
| Bowl Size                                  | 325 X 270 X 175 mm                                             |
| Nominal Dimensions                         | 660 X 355 X 800 mm                                             |

#### TECHNICAL DRAWINGS

All drawings contain the necessary measurements, which are subject to standard tolerances. They are stated in mm, are drawn on a scale of 1:20 and are non-binding. Exact measurements, in particular for customized installation scenarios, can only be taken from the finished ceramic piece.