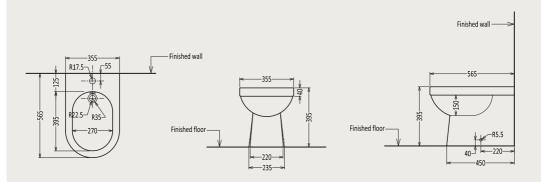

# **TECHNICAL INFORMATION**

\*\* Approximate measurements for comparison only

| CONFIGURATION         | FLOOR STANDING BIDET |
|-----------------------|----------------------|
| Weight                | 22 kg                |
| Bowl Size             | 395 X 270 X 150 mm   |
| Height - Floor to Rim | 395 mm               |
| Nominal Dimensions    | 565 X 355 X 395 mm   |
| Faucet Hole           | 35 mm                |
| Waste Hole            | 45 mm                |

# **TECHNICAL DRAWINGS**

All drawings contain the necessary measurements, which are subject to standard tolerances. They are stated in mm, are drawn on a scale of 1:20 and are non-binding. Exact measurements, in particular for customized installation scenarios, can only be taken from the finished ceramic piece.