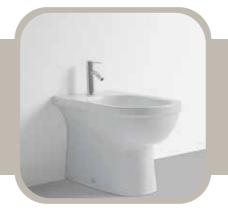

# **BIDET**

PRODUCT ID AP54013 (RB.AQP.05G104.01.04)

Vitreous China floor standing Bidet complete with overflow hole. Designed for deck mounted single hole centre set bidet faucet.

# **FEATURES**

- Vitreous China bidet
- Contemporary design
- Integral overflow
- Designed for deck mounted bidet faucet