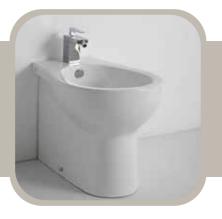

## **BIDET**

PRODUCT ID FL54013 (RB.FLO.05G104.01.07)

Vitreous China floor standing back to wall Bidet complete with overflow hole. Designed for deck mounted single hole centre set bidet faucet.

### **FEATURES**

- Vitreous China bidet
- Contemporary design
- Integral overflow
- Designed for deck mounted bidet faucet