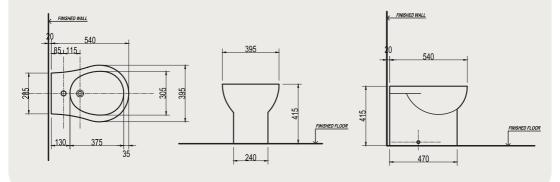

## **TECHNICAL INFORMATION**

\*\* Approximate measurements for comparison only

| CONFIGURATION         | FLOOR STANDING BIDET |
|-----------------------|----------------------|
| Weight                | 22 kg                |
| Bowl Size             | 375 X 305 X 240 mm   |
| Height - Floor to Rim | 415 mm               |
| Nominal Dimensions    | 540 X 390 X 415 mm   |
| Faucet Hole           | 35 mm                |
| Waste Hole            | 45 mm                |

#### TECHNICAL DRAWINGS

All drawings contain the necessary measurements, which are subject to standard tolerances. They are stated in mm, are drawn on a scale of 1:20 and are non-binding. Exact measurements, in particular for customized installation scenarios, can only be taken from the finished ceramic piece.