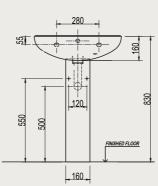

#### **TECHNICAL INFORMATION**

\*\* Approximate measurements for comparison only

| CONFIGURATION            | WASH BASIN WITH PEDESTAL |
|--------------------------|--------------------------|
| Weight(Basin + Pedestal) | 14 + 10 = 24  kg         |
| Basin Area               | 475 X 285 X 150 mm       |
| Height - Floor to Rim    | 820 mm                   |
| Nominal Dimensions       | 575 X 445 X 820 mm       |
| Faucet Hole              | 35 mm                    |
| Waste Hole               | 45 mm                    |
| Water Depth              | 90 mm                    |

#### TECHNICAL DRAWINGS

All drawings contain the necessary measurements, which are subject to standard tolerances. They are stated in mm, are drawn on a scale of 1:20 and are non-binding. Exact measurements, in particular for customized installation scenarios, can only be taken from the finished ceramic piece.