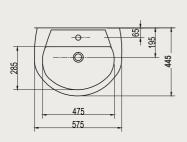

#### **TECHNICAL INFORMATION**

\*\* Approximate measurements for comparison only

| CONFIGURATION            | WASH BASIN WITH PEDESTAL |
|--------------------------|--------------------------|
| Weight(Basin + Pedestal) | 14 + 10 = 24  kg         |
| Basin Area               | 475 X 285 X 150 mm       |
| Height - Floor to Rim    | 820 mm                   |
| Nominal Dimensions       | 575 X 445 X 820 mm       |
| Faucet Hole              | 35 mm                    |
| Waste Hole               | 45 mm                    |
| Water Depth              | 90 mm                    |

#### TECHNICAL DRAWINGS

All drawings contain the necessary measurements, which are subject to standard tolerances. They are stated in mm, are drawn on a scale of 1:20 and are non-binding. Exact measurements, in particular for customized installation scenarios, can only be taken from the finished ceramic piece.