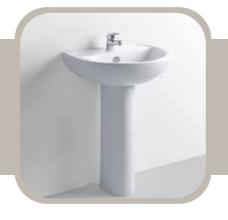

#### WASH BASIN

PRODUCT ID

(RB.URD.01G101.01.08 / RB.URD.02G102.01.10)

Vitreous China floor standing Wash Basin with a pedestal (universal height), overflow hole and single tap hole in centre.

#### **FEATURES**

- Vitreous China wash basin with pedestal
- Contemporary design
- Single tap hole in centre
- Deep bowl for comfortable use
- Rear overflow hole
- Universal height pedestal