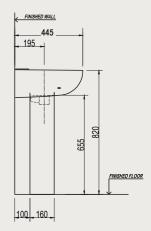

#### **TECHNICAL INFORMATION**

\*\* Approximate measurements for comparison only

| CONFIGURATION            | WASH BASIN WITH PEDESTAL |
|--------------------------|--------------------------|
| Weight(Basin + Pedestal) | 14 + 10 = 24  kg         |
| Basin Area               | 475 X 285 X 150 mm       |
| Height - Floor to Rim    | 820 mm                   |
| Nominal Dimensions       | 575 X 445 X 820 mm       |
| Faucet Hole              | 35 mm                    |
| Waste Hole               | 45 mm                    |
| Water Depth              | 90 mm                    |

#### TECHNICAL DRAWINGS

All drawings contain the necessary measurements, which are subject to standard tolerances. They are stated in mm, are drawn on a scale of 1:20 and are non-binding. Exact measurements, in particular for customized installation scenarios, can only be taken from the finished ceramic piece.