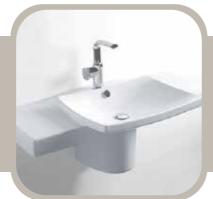

## WASH BASIN

PRODUCT ID (RB.DEB.01G101.01.16 / RB.DEB.02G101.01.03)

A fine fire clay Wash Basin with an overflow hole and an integrated work surface. This elegant Wash Basin is equipped with a half pedestal and a single tap hole in the centre.

#### FEATURES

- Fine fire clay Wash Basin without an overflow hole
- Contemporary design
- Single tap hole in centre
- Deep bowl for comfortable use
- Fulfills high design and quality expectations

#### TECHNICAL INFORMATION

\*\* Approximate measurements for comparison only

| CONFIGURATION          | WALL HUNG BASIN                       |
|------------------------|---------------------------------------|
| Weight (WB + Pedestal) | 27 + 7 = 34kg                         |
| Basin Area             | 525 X 390 X 105mm                     |
| Height - Floor to Rim  | 905mm                                 |
| Nominal Dimensions     | 1000 X 520 X 210mm (Without pedestal) |
| Faucet Hole            | 35mm                                  |
| Waste Hole             | 45mm                                  |
| Water Depth            | 75mm                                  |