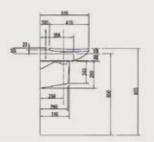

#### TECHNICAL INFORMATION

\*\* Approximate measurements for comparison only

| CONFIGURATION          | WALL HUNG BASIN                       |
|------------------------|---------------------------------------|
| Weight (WB + Pedestal) | 27 + 7 = 34kg                         |
| Basin Area             | 525 X 390 X 105mm                     |
| Height - Floor to Rim  | 905mm                                 |
| Nominal Dimensions     | 1000 X 520 X 210mm (Without pedestal) |
| Faucet Hole            | 35mm                                  |
| Waste Hole             | 45mm                                  |
| Water Depth            | 75mm                                  |

### TECHNICAL DRAWINGS

All drawings contain the necessary measurements, which are subject to standard tolerances. They are stated in mm, are drawn on a scale of 1:20 and are non-binding. Exact measurements, in particular for customized installation scenarios, can only be taken from the finished ceramic piece.