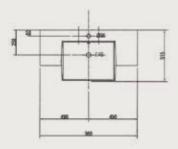

#### TECHNICAL INFORMATION

\*\* Approximate measurements for comparison only

| CONFIGURATION          | WALL HUNG BASIN                       |
|------------------------|---------------------------------------|
| Weight (WB + Pedestal) | 27 + 7 = 34kg                         |
| Basin Area             | 525 X 390 X 105mm                     |
| Height - Floor to Rim  | 905mm                                 |
| Nominal Dimensions     | 1000 X 520 X 210mm (Without pedestal) |
| Faucet Hole            | 35mm                                  |
| Waste Hole             | 45mm                                  |
| Water Depth            | 75mm                                  |

### TECHNICAL DRAWINGS

All drawings contain the necessary measurements, which are subject to standard tolerances. They are stated in mm, are drawn on a scale of 1:20 and are non-binding. Exact measurements, in particular for customized installation scenarios, can only be taken from the finished ceramic piece.