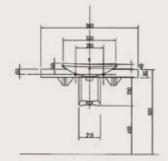

#### TECHNICAL INFORMATION

\*\* Approximate measurements for comparison only

| CONFIGURATION          | WALL HUNG BASIN                       |
|------------------------|---------------------------------------|
| Weight (WB + Pedestal) | 27 + 7 = 34kg                         |
| Basin Area             | 525 X 390 X 105mm                     |
| Height - Floor to Rim  | 905mm                                 |
| Nominal Dimensions     | 1000 X 520 X 210mm (Without pedestal) |
| Faucet Hole            | 35mm                                  |
| Waste Hole             | 45mm                                  |
| Water Depth            | 75mm                                  |

### TECHNICAL DRAWINGS

All drawings contain the necessary measurements, which are subject to standard tolerances. They are stated in mm, are drawn on a scale of 1:20 and are non-binding. Exact measurements, in particular for customized installation scenarios, can only be taken from the finished ceramic piece.