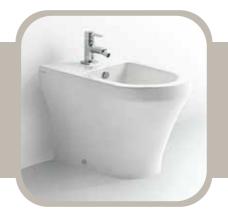

# **BIDET**

PRODUCT ID (RB.GUL.05G104.01.08)

Vitreous China floor standing Bidet with an overflow hole. Designed for deck mounted, single hole bidet faucets.

## **FEATURES**

- Contemporary design
- Vitreous China Bidet
- Integral overflow