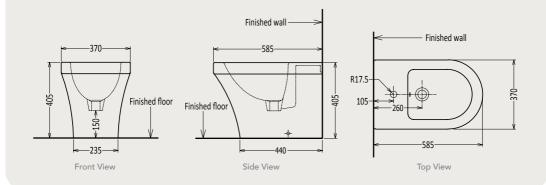

#### TECHNICAL INFORMATION

\*\* Approximate measurements for comparison only

| CONFIGURATION         | FLOOR STANDING BIDET |
|-----------------------|----------------------|
| Weight                | 26 kg                |
| Bowl Size             | 340 X 270 X 205 mm   |
| Height - Floor to Rim | 405 mm               |
| Nominal Dimensions    | 585 X 370 X 405 mm   |
| Faucet Hole           | 36 mm                |
| Waste Hole            | 45 mm                |

# **GIULY BIDET**

### **TECHNICAL DRAWINGS**

All drawings contain the necessary measurements, which are subject to standard tolerances. They are stated in mm, are drawn on a scale of 1:20 and are non-binding. Exact measurements, in particular for customized installation scenarios, can only be taken from the finished ceramic piece.