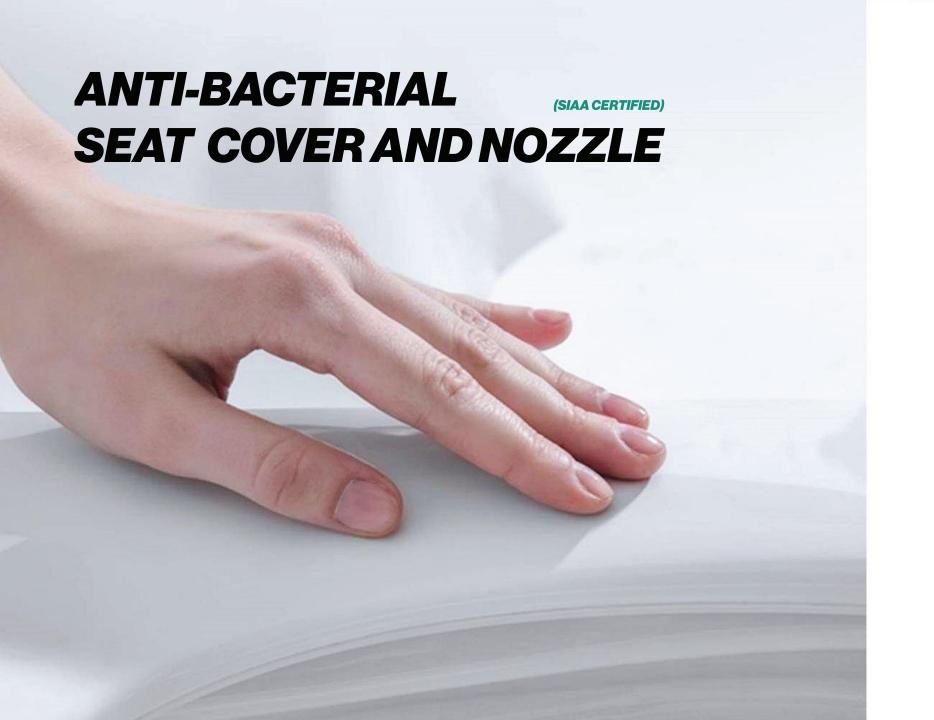

# HIGH QUALITY ANTI-BACTERIAL 99.9% EFFECT MORE HYGIENIC AND SAFER

#### SIAA

The seat cover and nozzle uses SIAA anti-bacterial certification technology. Authorized certification by Japan. Anti-bacterial Products Technology Association.

#### **ANTIBACTERIAL SEAT**

- The halide-antimony oxide flame retardant system and the antibacterial particles of Ishizuka Glass are more comprehensive in antibacterial and more hygienic in use
- The seat cover adopts the most advanced friction welding process in the industry, which has stronger sealing performance and longer service life.