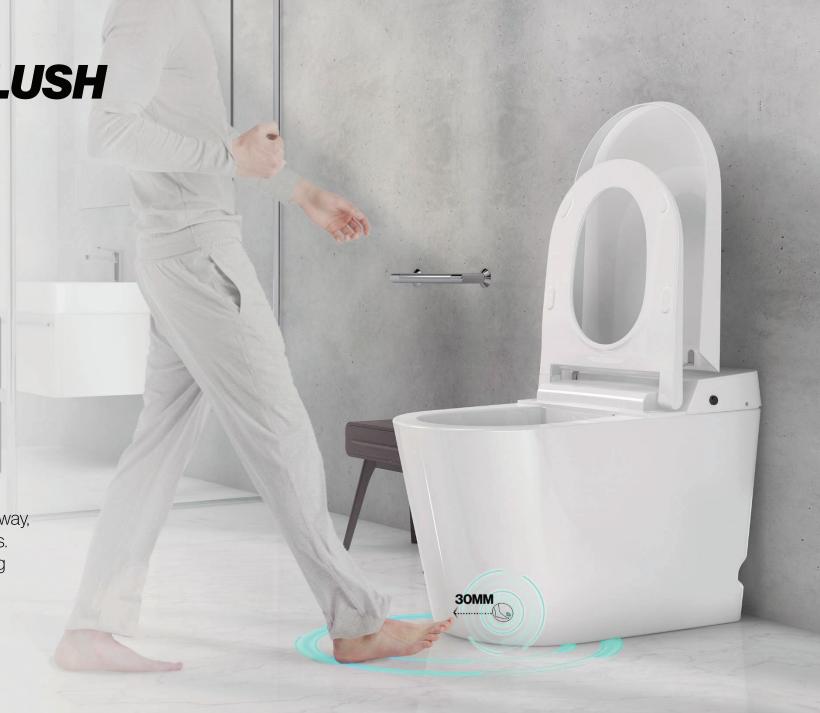

The lid and seat cover adopts a slow-down design to prevent them from popping when it falls, prolonging the service life of the product

Foot sensing flushing, contact-free, innovative flushing way, convenient for men and people with bending difficulties. When the foot approaches within 30mm of the sensing range, it will flush automatically.