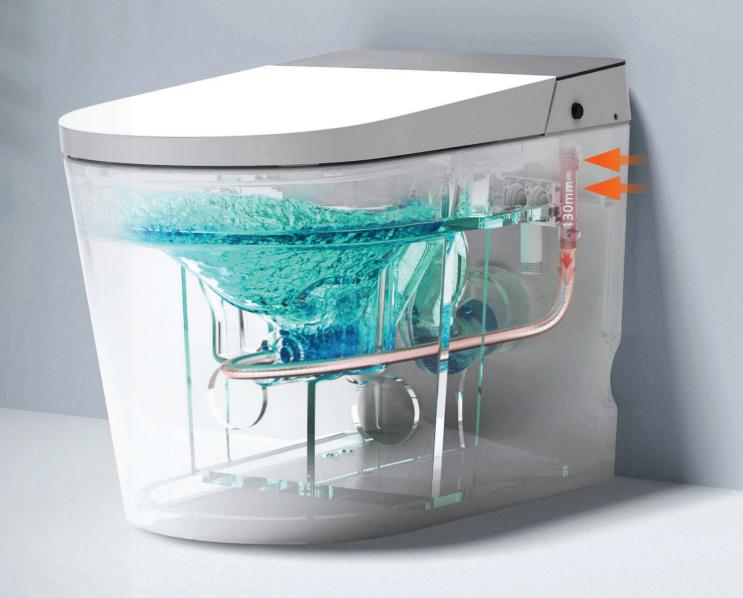

## ANTI-SIPHON DESIGN

When the smart toilet is on standby, a 130mm air gap is secured between the water supply and the toilet sewage to ensure isolation.

When the smart toilet generates negative pressure, the normally open air gap can always keep the water supply isolated from the sewage air, preventing the sewage from flowing back and ensuring water supply not polluted.