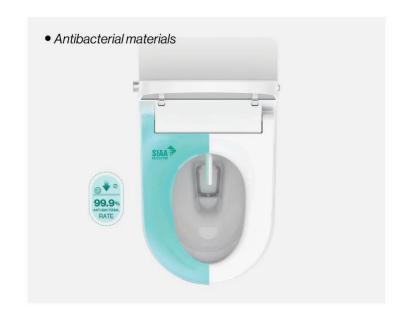

# HIGH QUALITY ANTI-BACTERIAL 99.9% EFFECT MORE HYGIENIC AND SAFER

#### SIAA

The seat cover and nozzle uses SIAA anti-bacterial certification technology. Authorized certification by Japan. Anti-bacterial Products Technology Association.

#### **ANTIBACTERIAL SEAT**

- The halide-antimony oxide flame retardant system and the antibacterial particles of Ishizuka Glass are more comprehensive in antibacterial and more hygienic in use
- The seat cover adopts the most advanced friction welding process in the industry, which has stronger sealing performance and longer service life.