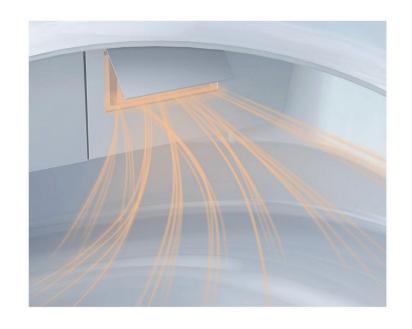

#### **SOFT AND WARM AIR DRYING**

- √ After cleaning, start the heating function;
- √ 6-level air temperature adjustment can be carried out in the range of room temperature ~ 58 °
- √ Quick and dry, like a spring breeze.