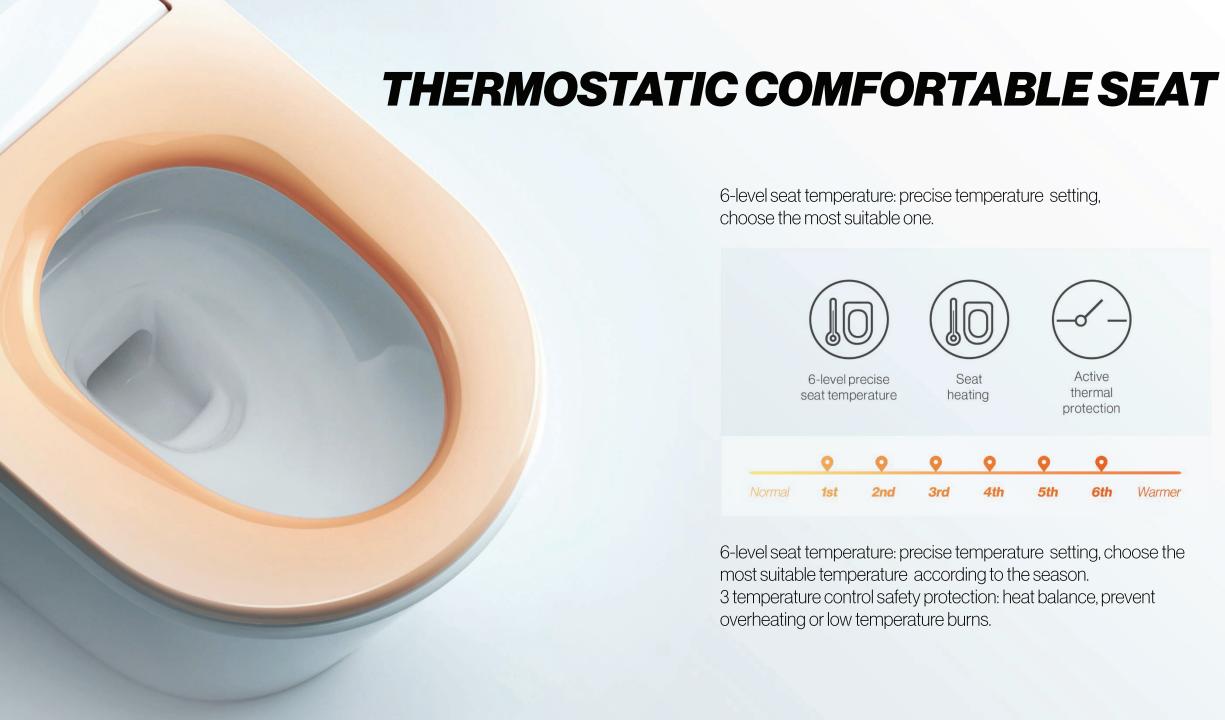

6-level seat temperature: precise temperature setting, choose the most suitable one.

6-level seat temperature: precise temperature setting, choose the most suitable temperature according to the season. 3 temperature control safety protection: heat balance, prevent overheating or low temperature burns.