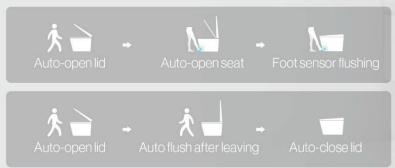

## FOOT SENSOR OPENING AND CLOSING

Non-contact induction switch, which can realize the function of foot sensor open the lid and seat. When both the lid and the seat are closed, touch the sensing area with your foot to open the lid; When the lid is open and the seat is closed, touch the sensing area with your foot to open the seat.

The lid and seat cover adopts a slow-down design to prevent them from popping when it falls, prolonging the service life of the product

Foot sensing flushing, contact-free, innovative flushing way, convenient for men and people with bending difficulties. When the foot approaches within 30mm of the sensing range, it will flush automatically.