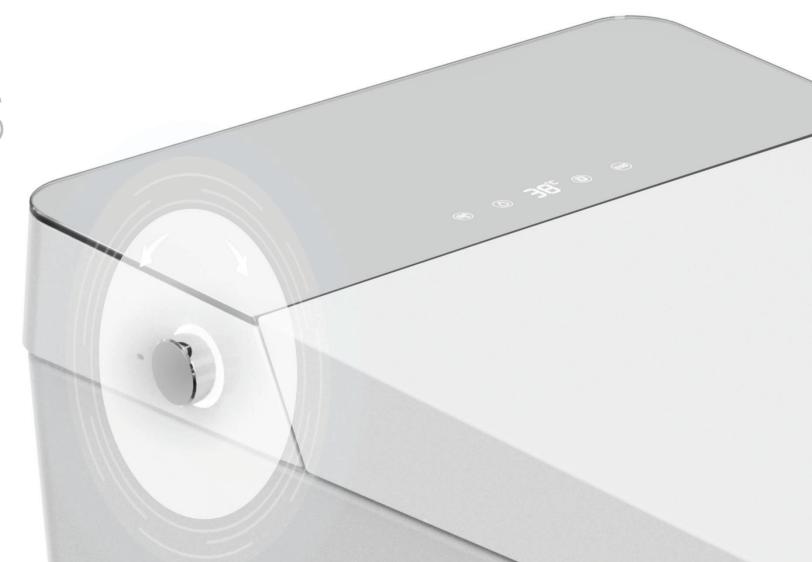

#### **INTELLIGENT REMOTE CONTROL**

- √ Horizontal RF remote control
- √ Super long battery life and high quality
- √ IPX5 waterproof

## **HD LED SCREEN**

Anti-bacterial arch spray wand, more hygienic and cleaner.