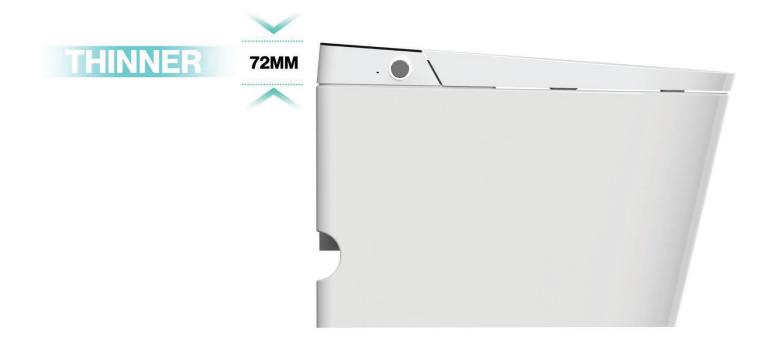

# **SMART TOILET**

**G-SERIES** 





# ERGONOMIC DESIGN

**COMPACT AND ELEGANT** 

# CONTENTS

- 1. ADVANTAGES
- 2. OPTIONAL FUNCTIONS
- 3. SPECIFICATIONS







Dual cleaning technology



Auto opening



Patented arc-shape spray wand



Anti-siphon design



Warm air dryer



Seat heating



Window display



Foot sensor opening



Foot sensor flushing



Pre-wash



Lightless photocatalyst



Oscillating washing instant heating



### **COMFORTABLE**





- $\checkmark$  More comfortable to sit with wider surface support.
- √ Inner ring diameter 306x205mm, suitable for most people.

# MAIN FLUSHING



- √ Patented dual cleaning technology.
- √ Patented P trap flushing way.
- √ Tankless design

**Booster Pump** 



# PATENTED ARC-SHAPE SPRAY WAND

Anti-bacterial arch spray wand, more hygienic and cleaner.



Keep away from dirt, the spray wand is not easy to stick to dirt. More hygienic and more precise cleaning angle Close to the sewage in the cleaning process, easy to stain





## ANTI-SIPHON DESIGN

When the smart toilet is on standby, a 130mm air gap is secured between the water supply and the toilet sewage to ensure isolation.

When the smart toilet generates negative pressure, the normally open air gap can always keep the water su