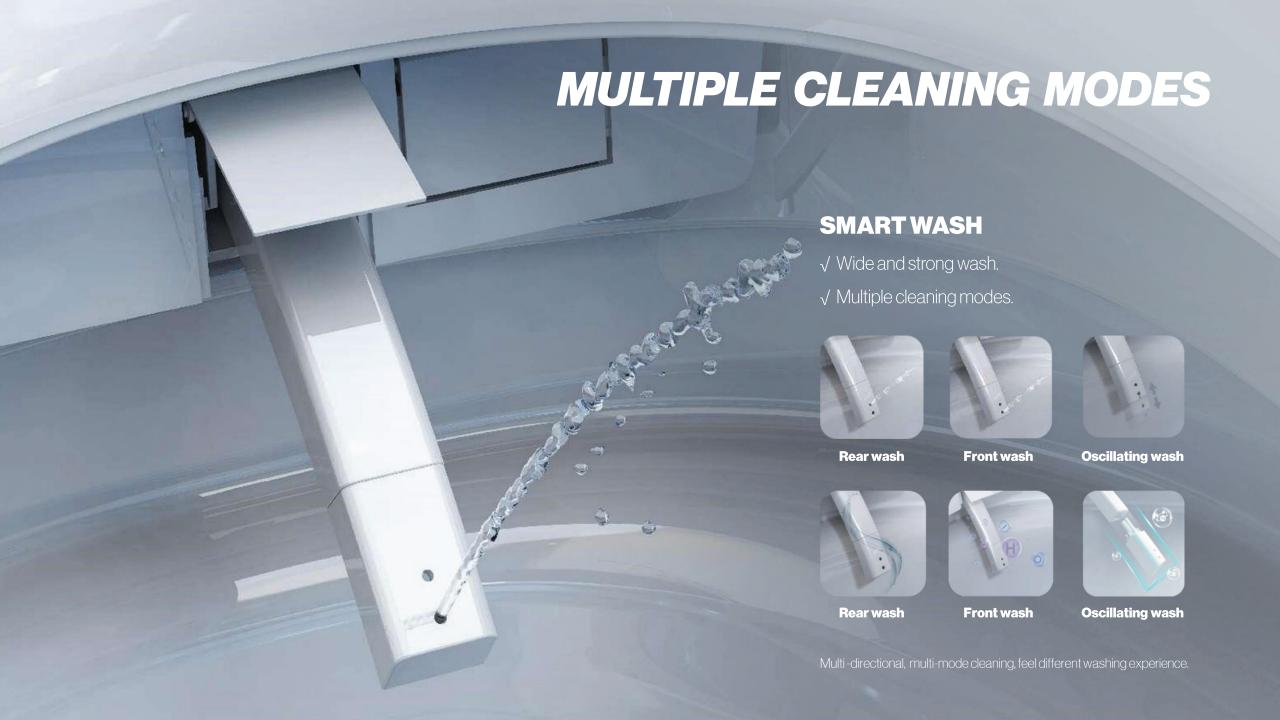

# MAIN FLUSHING

- √ Patented dual cleaning technology.
- √ Patented P trap flushing way.
- √ Tankless design

**Booster Pump** 