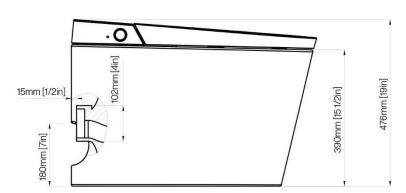

## **SPECIFICATIONS**

| Model                                          | G Series P trap                                                                                                                                                                                                           |
|------------------------------------------------|---------------------------------------------------------------------------------------------------------------------------------------------------------------------------------------------------------------------------|
| Rated voltage                                  | AC 220V                                                                                                                                                                                                                   |
| Rated Frequency                                | 50Hz                                                                                                                                                                                                                      |
| Rated Power                                    | 1070W                                                                                                                                                                                                                     |
| Maximum power (water temperature heater power) | 1600W                                                                                                                                                                                                                     |
| Heating                                        | Instant heating                                                                                                                                                                                                           |
| Ambient temperature                            | 0-40°C (32-104°F)                                                                                                                                                                                                         |
| Water pressure range                           | Dnamic pressure 0.12Mpa— 0.75Mpa, water flow≥20L/min                                                                                                                                                                      |
| Cleaning water flow                            | Approximately 400~670ml/min (under water pressure 0.2Mpa)                                                                                                                                                                 |
| Water volume                                   | Dual flushing 6.0L/4.2L                                                                                                                                                                                                   |
| Seat temperature                               | 6-level adjustment (including ambient temperature)                                                                                                                                                                        |
| Water temperature                              | 6-level adjustment (including ambient temperature)                                                                                                                                                                        |
| Airtemperature                                 | 6-level adjustment (including ambient temperature)                                                                                                                                                                        |
| Airvolume                                      | ≥0.2m³/Min                                                                                                                                                                                                                |
| Safety devices                                 | Anti-air burn protection, water temperature sensor, thermostat, temperature fuse, ground protection, leakage protection device, frost crack prevention, high water pressure protection, low temperature scald prevention. |
| Power cord                                     | Approximately 1.5m                                                                                                                                                                                                        |