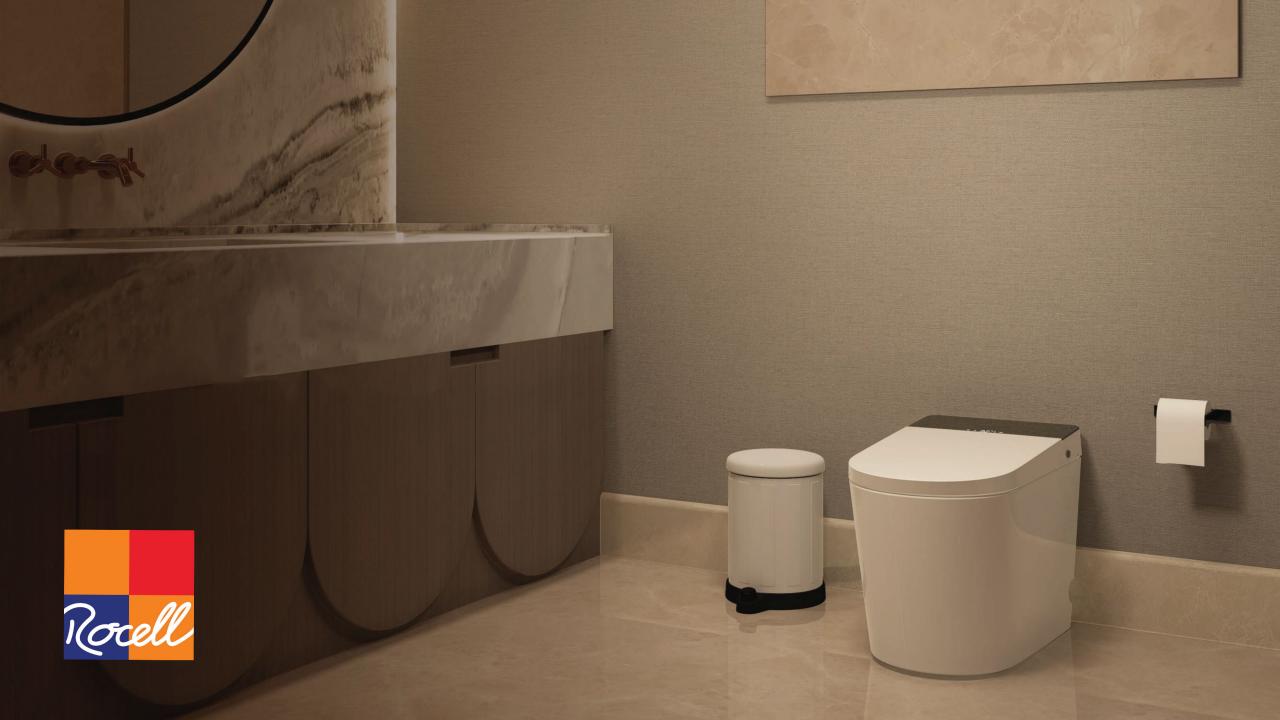

# ERGONOMIC DESIGN

**COMPACT AND ELEGANT** 

### **COMFORTABLE**

- $\checkmark$  More comfortable to sit with wider surface support.
- √ Inner ring diameter 306x205mm, suitable for most people.