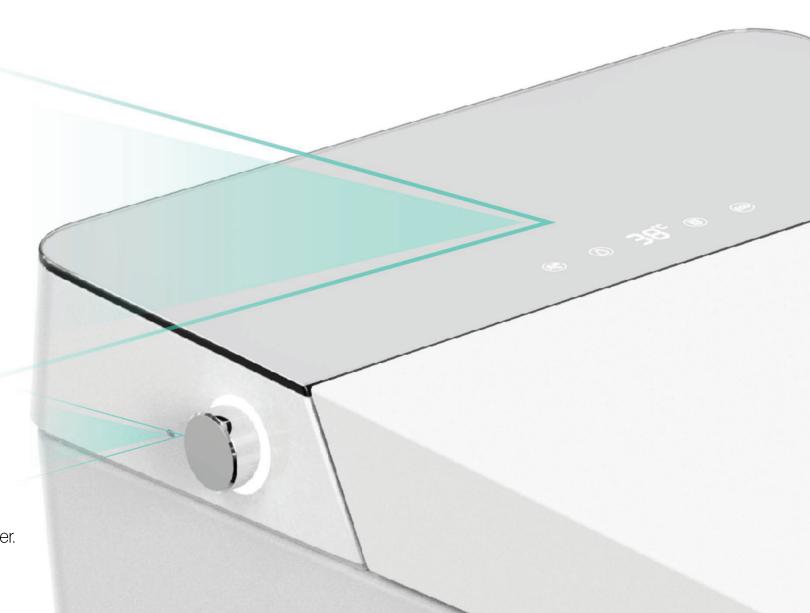

## **HD LED SCREEN**

Anti-bacterial arch spray wand, more hygienic and cleaner.