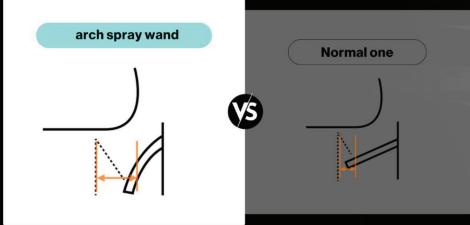

# PATENTED ARC-SHAPE SPRAY WAND

Anti-bacterial arch spray wand, more hygienic and cleaner.

Keep away from dirt, the spray wand is not easy to stick to dirt. More hygienic and more precise cleaning angle Close to the sewage in the cleaning process, easy to stain