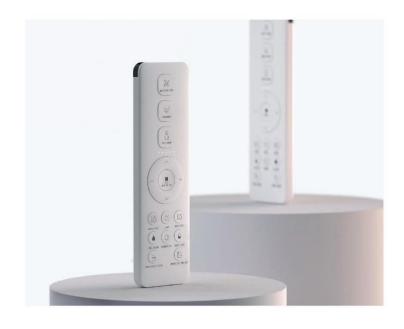

#### **INTELLIGENT REMOTE CONTROL**

- √ Horizontal RF remote control
- √ Super long battery life and high quality
- √ IPX5 waterproof