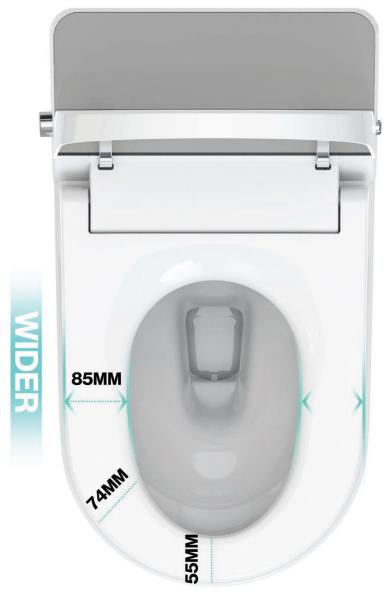

### **COMFORTABLE**

- $\checkmark$  More comfortable to sit with wider surface support.
- √ Inner ring diameter 306x205mm, suitable for most people.