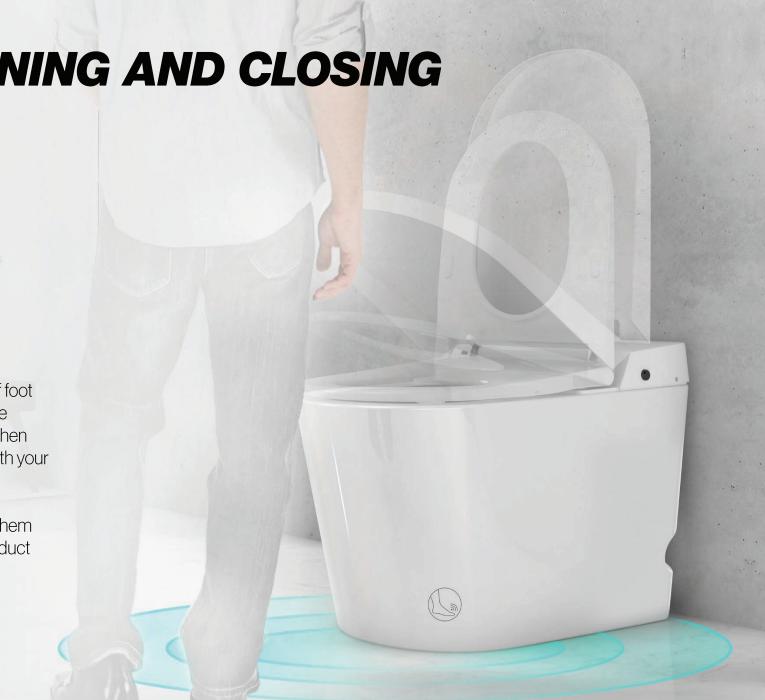

## FOOT SENSOR OPENING AND CLOSING

Non-contact induction switch, which can realize the function of foot sensor open the lid and seat. When both the lid and the seat are closed, touch the sensing area with your foot to open the lid; When the lid is open and the seat is closed, touch the sensing area with your foot to open the seat.

The lid and seat cover adopts a slow-down design to prevent them from popping when it falls, prolonging the service life of the product

Foot sensing flushing, contact-free, innovative flushing way, convenient for men and people with bending difficulties. When the foot approaches within 30mm of the sensing range, it will flush automatically.