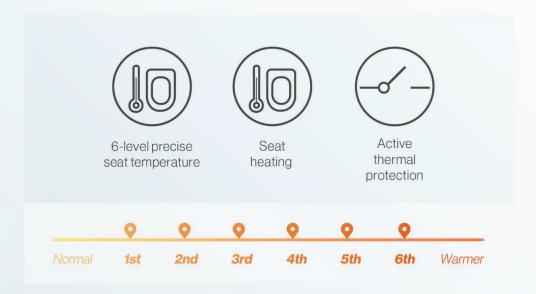

6-level seat temperature: precise temperature setting, choose the most suitable one.

6-level seat temperature: precise temperature setting, choose the most suitable temperature according to the season. 3 temperature control safety protection: heat balance, prevent overheating or low temperature burns.