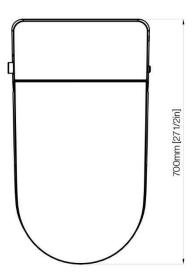

# ERGONOMIC DESIGN

**COMPACT AND ELEGANT** 

### **COMFORTABLE**

- $\checkmark$  More comfortable to sit with wider surface support.
- √ Inner ring diameter 306x205mm, suitable for most people.