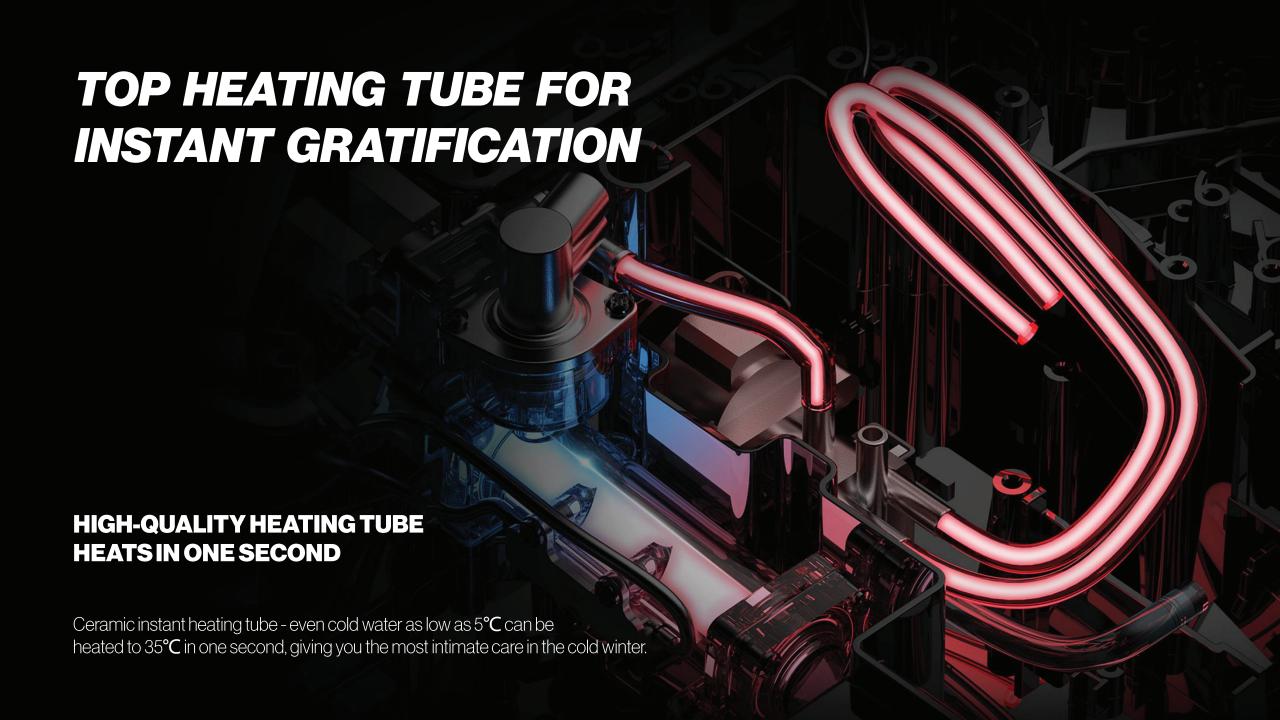

#### **TEMPERATURE CONTROL**

- Instant heating is used to maintain a constant temperature, and the water temperature will not drop when flushing, which is more hygienic and energy-saving
- The water temperature control adopts a special heating algorithm, the flushing temperature is controlled stably, and the temperature will not fluctuate during the flushing process.