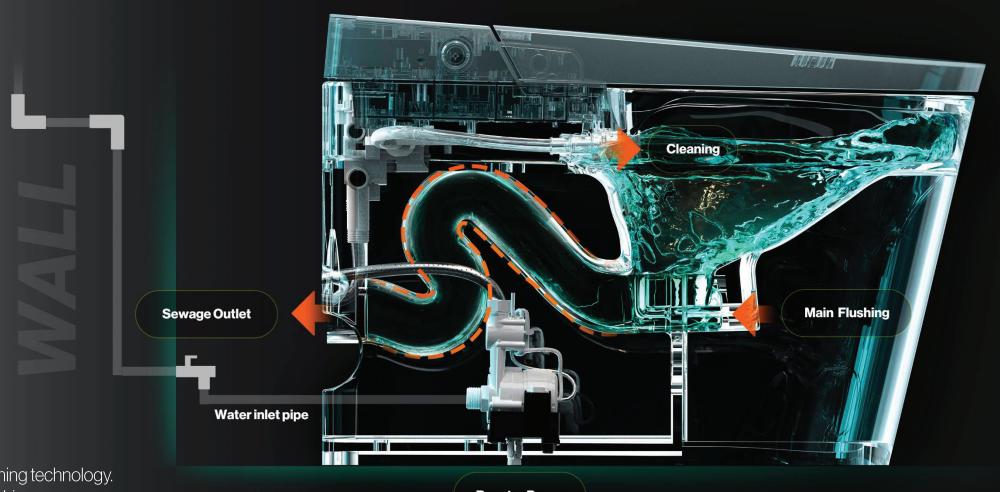

# MAIN FLUSHING

- √ Patented dual cleaning technology.
- √ Patented P trap flushing way.
- √ Tankless design

**Booster Pump** 