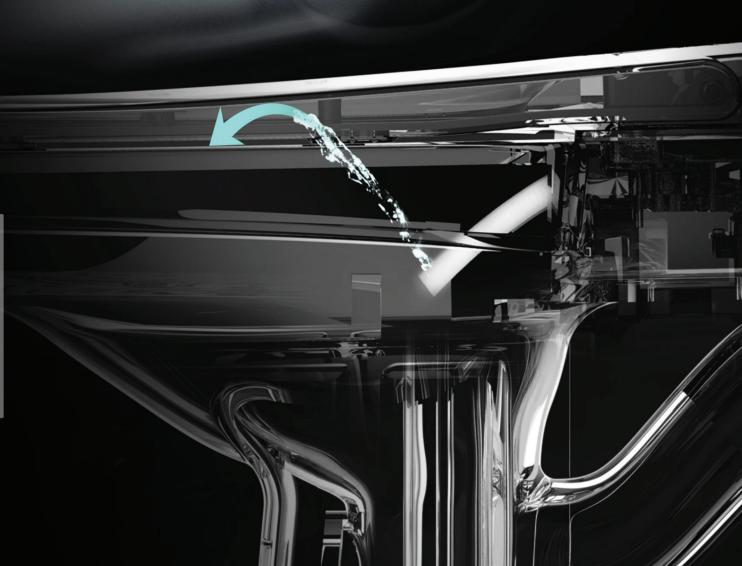

# PATENTED ARC-SHAPE SPRAY WAND

Anti-bacterial arch spray wand, more hygienic and cleaner.

Keep away from dirt, the spray wand is not easy to stick to dirt. More hygienic and more precise cleaning angle Close to the sewage in the cleaning process, easy to stain

## **HD LED SCREEN**

Anti-bacterial arch spray wand, more hygienic and cleaner.