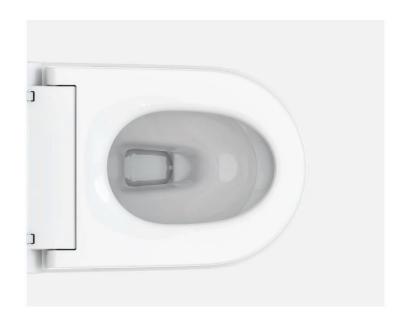

### **COMFORTABLE**

- $\checkmark$  More comfortable to sit with wider surface support.
- √ Inner ring diameter 306x205mm, suitable for most people.

# MAIN FLUSHING

- √ Patented dual cleaning technology.
- √ Patented P trap flushing way.
- √ Tankless design

**Booster Pump** 