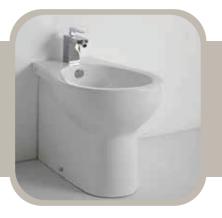

# **BIDET**

PRODUCT ID FL54013 (RB.FLO.05G104.01.07)

Vitreous China floor standing back to wall Bidet complete with overflow hole. Designed for deck mounted single hole centre set bidet faucet.

#### **FEATURES**

- Vitreous China bidet
- Contemporary design
- Integral overflow
- Designed for deck mounted bidet faucet