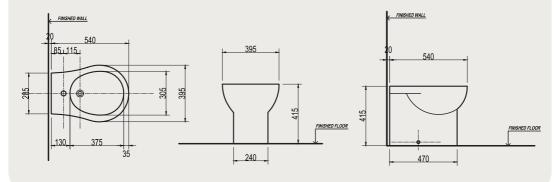

## **TECHNICAL INFORMATION**

\*\* Approximate measurements for comparison only

| CONFIGURATION         | FLOOR STANDING BIDET |
|-----------------------|----------------------|
| Weight                | 22.7 kg              |
| Bowl Size             | 345 X 300 X 240 mm   |
| Height - Floor to Rim | 415 mm               |
| Nominal Dimensions    | 540 X 390 X 415 mm   |
| Faucet Hole           | 35 mm                |
| Waste Hole            | 45 mm                |

#### TECHNICAL DRAWINGS

All drawings contain the necessary measurements, which are subject to standard tolerances. They are stated in mm, are drawn on a scale of 1:20 and are non-binding. Exact measurements, in particular for customized installation scenarios, can only be taken from the finished ceramic piece.