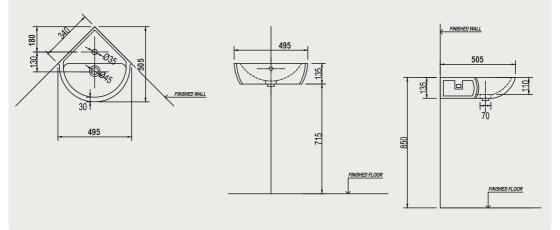

# **TECHNICAL INFORMATION**

\*\* Approximate measurements for comparison only

| CONFIGURATION         | WALL HUNG WASH BASIN |
|-----------------------|----------------------|
| Weight                | 10.5 kg              |
| Basin Area            | 385 X 235 X 110 mm   |
| Height - Floor to Rim | 850 mm               |
| Nominal Dimensions    | 495 X 505 X 180 mm   |
| Faucet Hole           | 35 mm                |
| Waste Hole            | 45 mm                |
| Water Depth           | 65 mm                |

#### TECHNICAL DRAWINGS

All drawings contain the necessary measurements, which are subject to standard tolerances. They are stated in mm, are drawn on a scale of 1:20 and are non-binding. Exact measurements, in particular for customized installation scenarios, can only be taken from the finished ceramic piece.