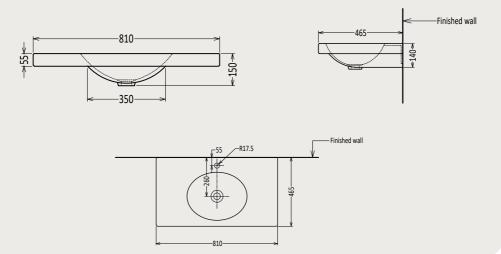

#### TECHNICAL INFORMATION

\*\* Approximate measurements for comparison only

| WALL HUNG WASH BASIN |
|----------------------|
| 19.5kg               |
| 400 x 320 x 120 mm   |
| 820 - 850 mm         |
| 810 x 465 x 150 mm   |
| 45 mm                |
| 35 mm                |
| 115 mm               |
|                      |

#### **TECHNICAL DRAWINGS**

All drawings contain the necessary measurements, which are subject to standard tolerances. They are stated in mm, are drawn on a scale of 1:20 and are non-binding. Exact measurements, in particular for customized installation scenarios, can only be taken from the finished ceramic piece.