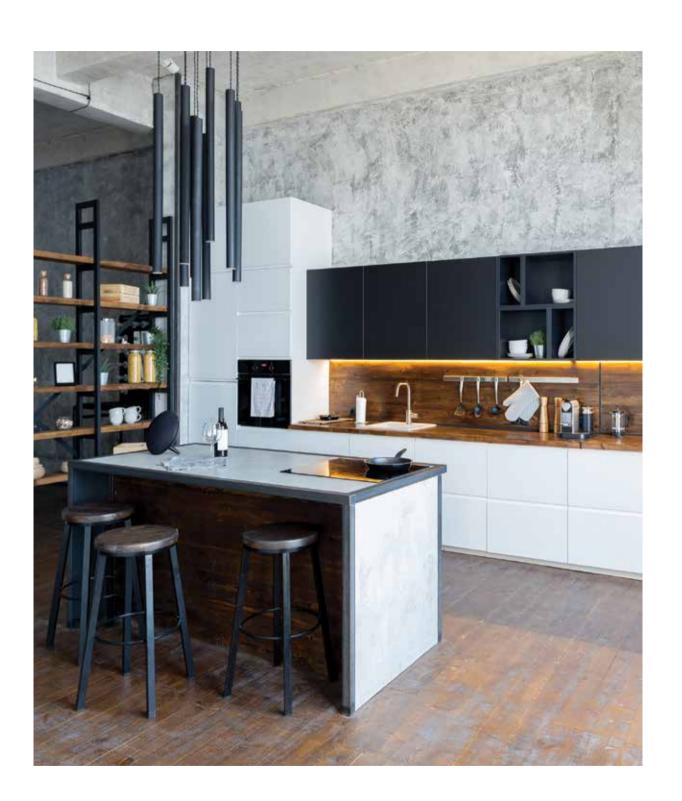

### **Island Kitchens**

As the name indicates, Island Kitchens take centerstage in your space and provide added storage options, smart functionality and the space to move and be flexible. Ideal as an intimate dining and hosting area, these kitchens are inviting and offer a choice of entertaining options. Whether you dream of creating a spot for nightly homework, gourmet meals, or morning coffee, a practical and beautiful island will be the most used area in the house