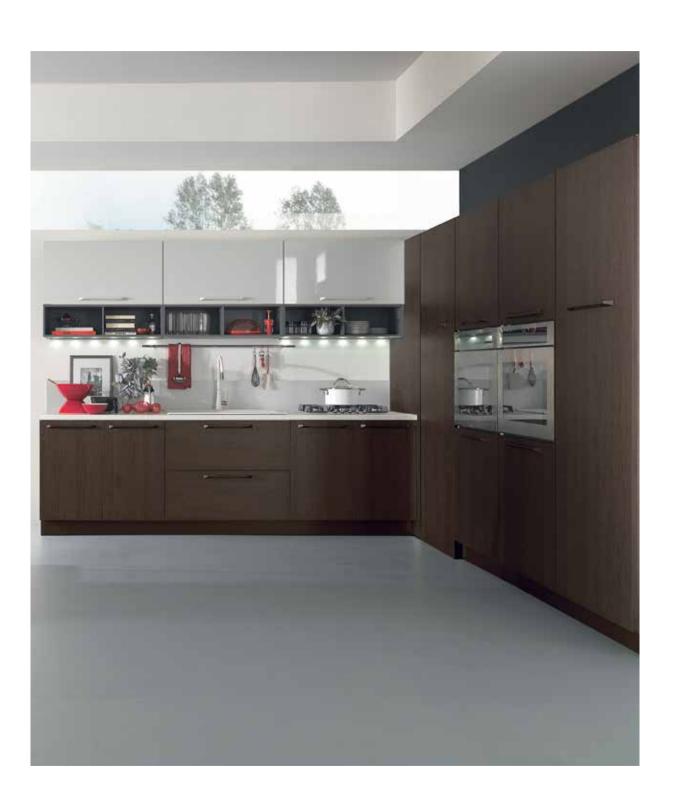

# L-shaped Kitchens

L-shaped kitchens are for open-plan living areas, featuring adjacent walls perpendicular to each other and great countertop working space. They work well in limited space and offer intelligent storage ideas. These kitchens make it very easy to create an ergonomically efficient kitchen triangle, with the refrigerator, stove, and sink arranged in the classic three-point shape.