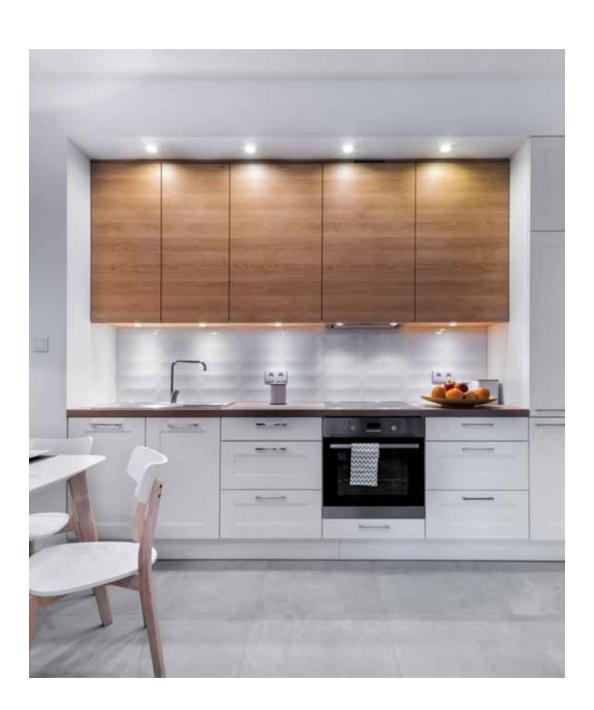

# Straight Kitchens

These simple, basic kitchens are designed for small, narrow spaces and provide sensible, focused space for cooking, prepping and storage.