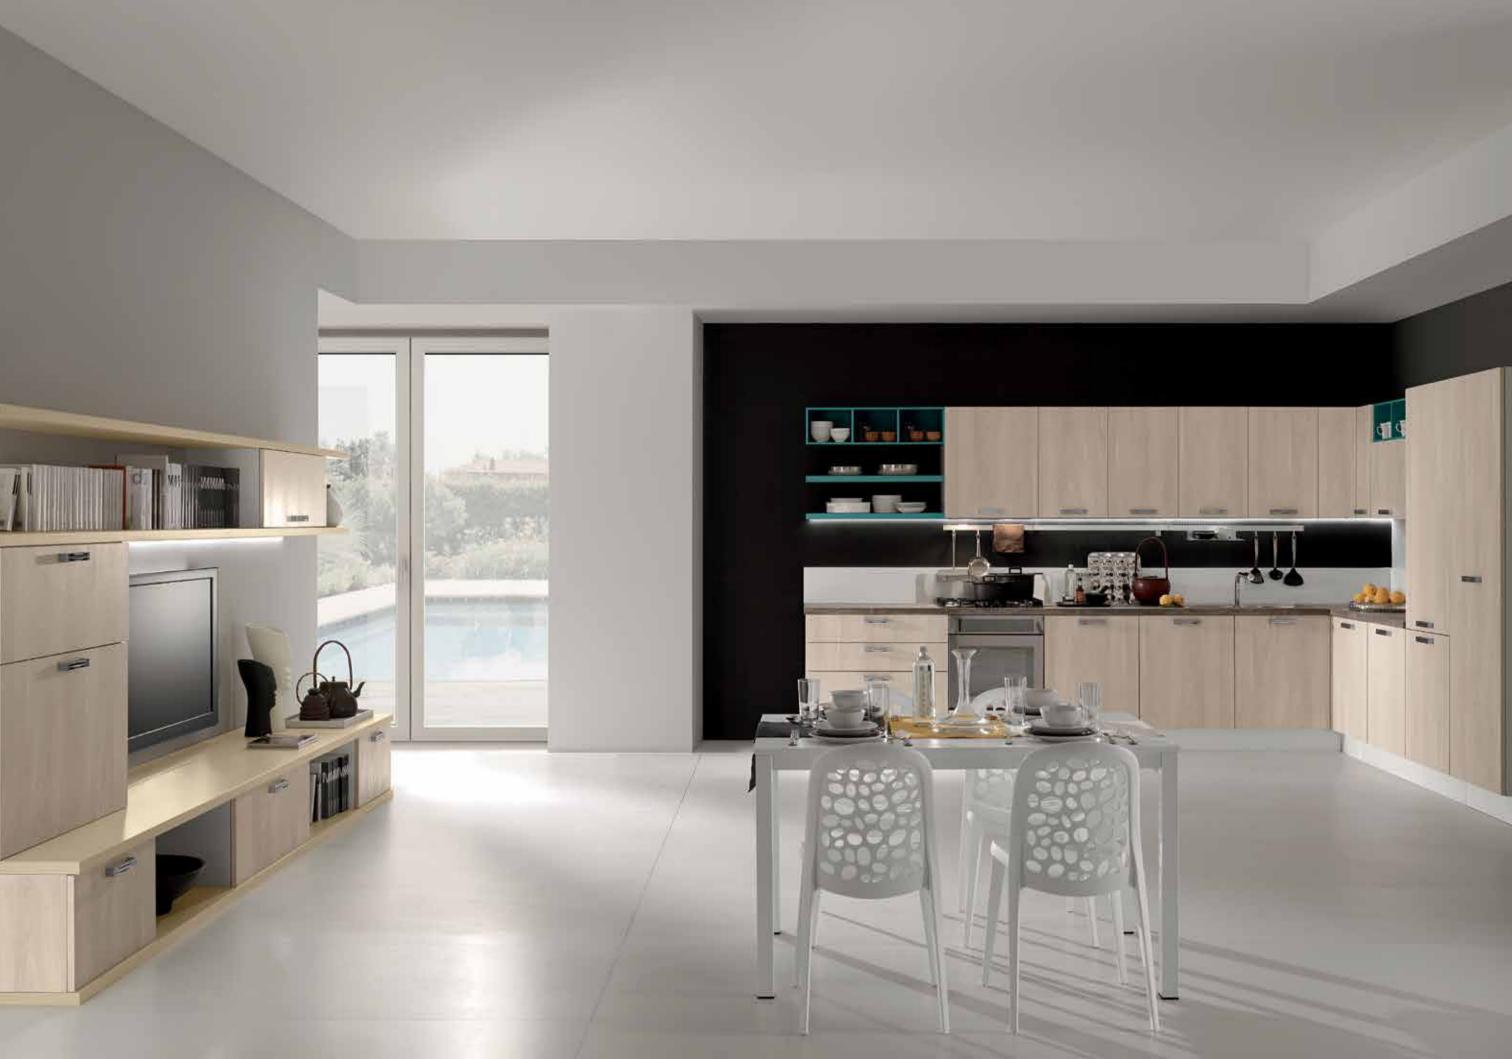

### **Island Kitchens**

As the name indicates, Island Kitchens take centerstage in your space and provide added storage options, smart functionality and the space to move and be flexible. Ideal as an intimate dining and hosting area, these kitchens are inviting and offer a choice of entertaining options. Whether you dream of creating a spot for nightly homework, gourmet meals, or morning coffee, a practical and beautiful island will be the most used area in the house