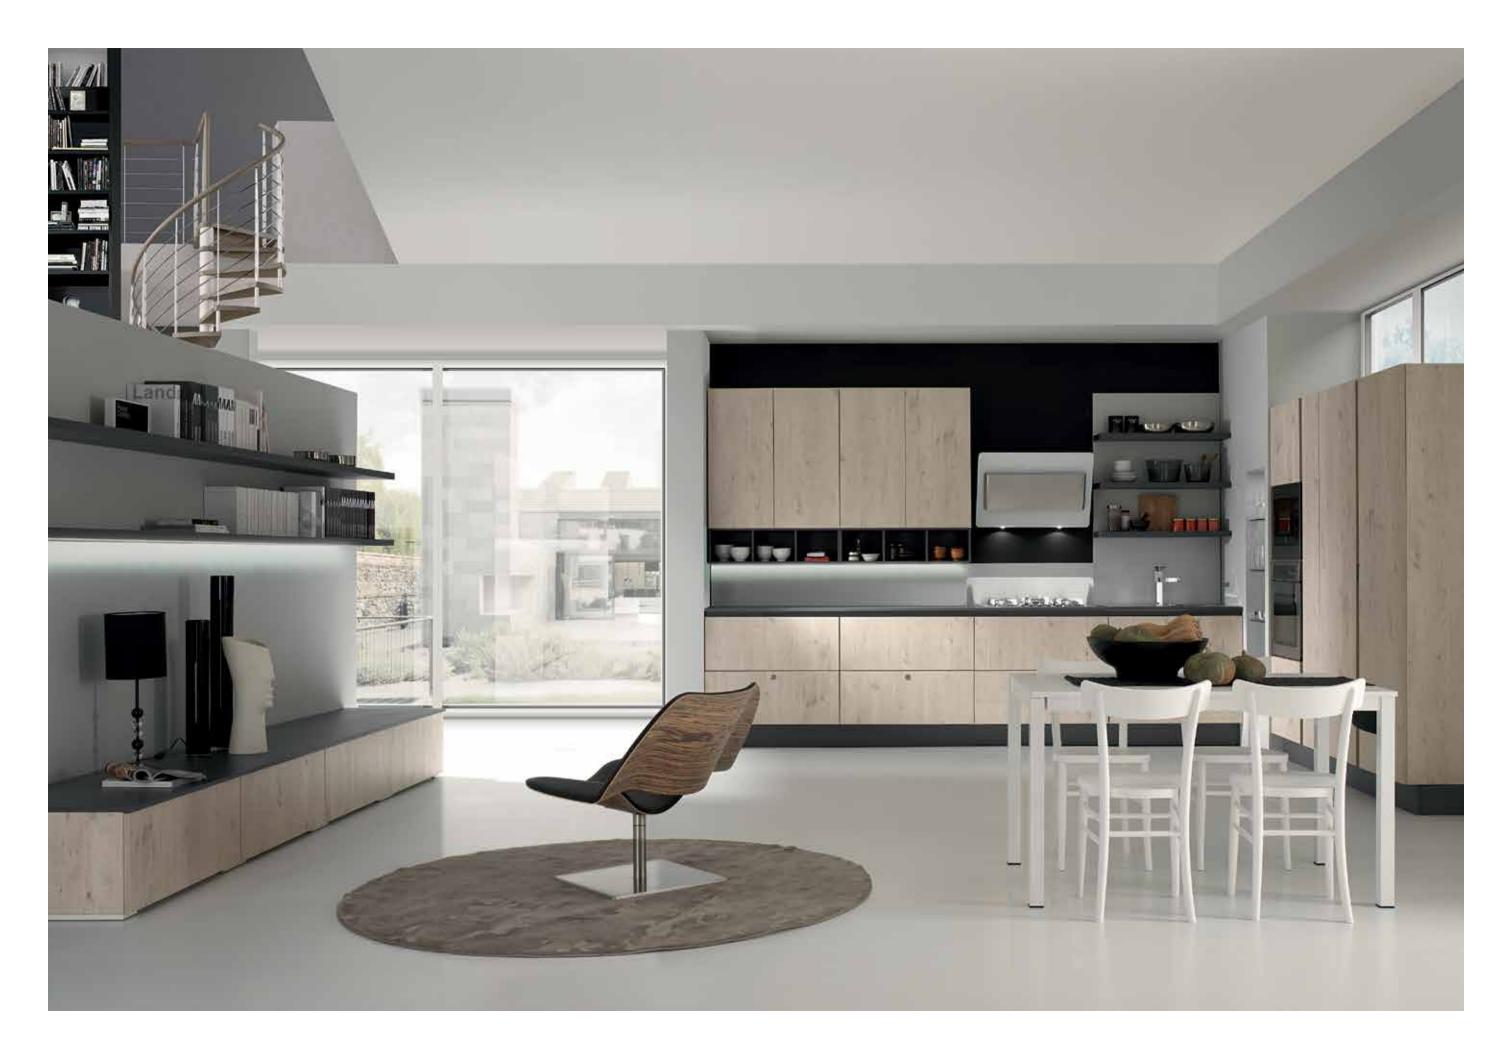

# L-shaped Kitchens

L-shaped kitchens are for open-plan living areas, featuring adjacent walls perpendicular to each other and great countertop working space. They work well in limited space and offer intelligent storage ideas. These kitchens make it very easy to create an ergonomically efficient kitchen triangle, with the refrigerator, stove, and sink arranged in the classic three-point shape.