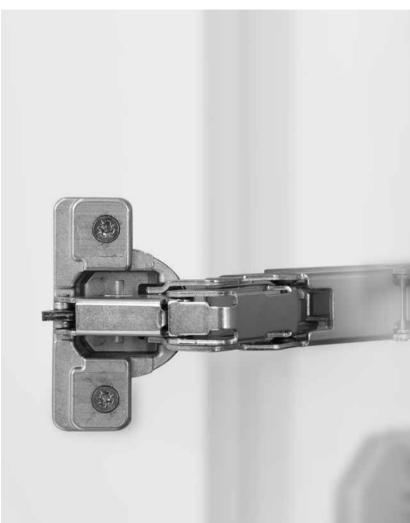

### Get functionally beautiful

When choosing your kitchen, remember to choose from Rocell's exquisite range of accessories to ensure your kitchen is complete in design and precise functionality. Designed and manufactured with the world's best quality materials, the Rocell range of kitchen accessories which includes customized cutlery trays, customized pullouts, customized handles, hinges and drawers by Blum, offers stunning precision and sleek beauty that will last you a lifetime.