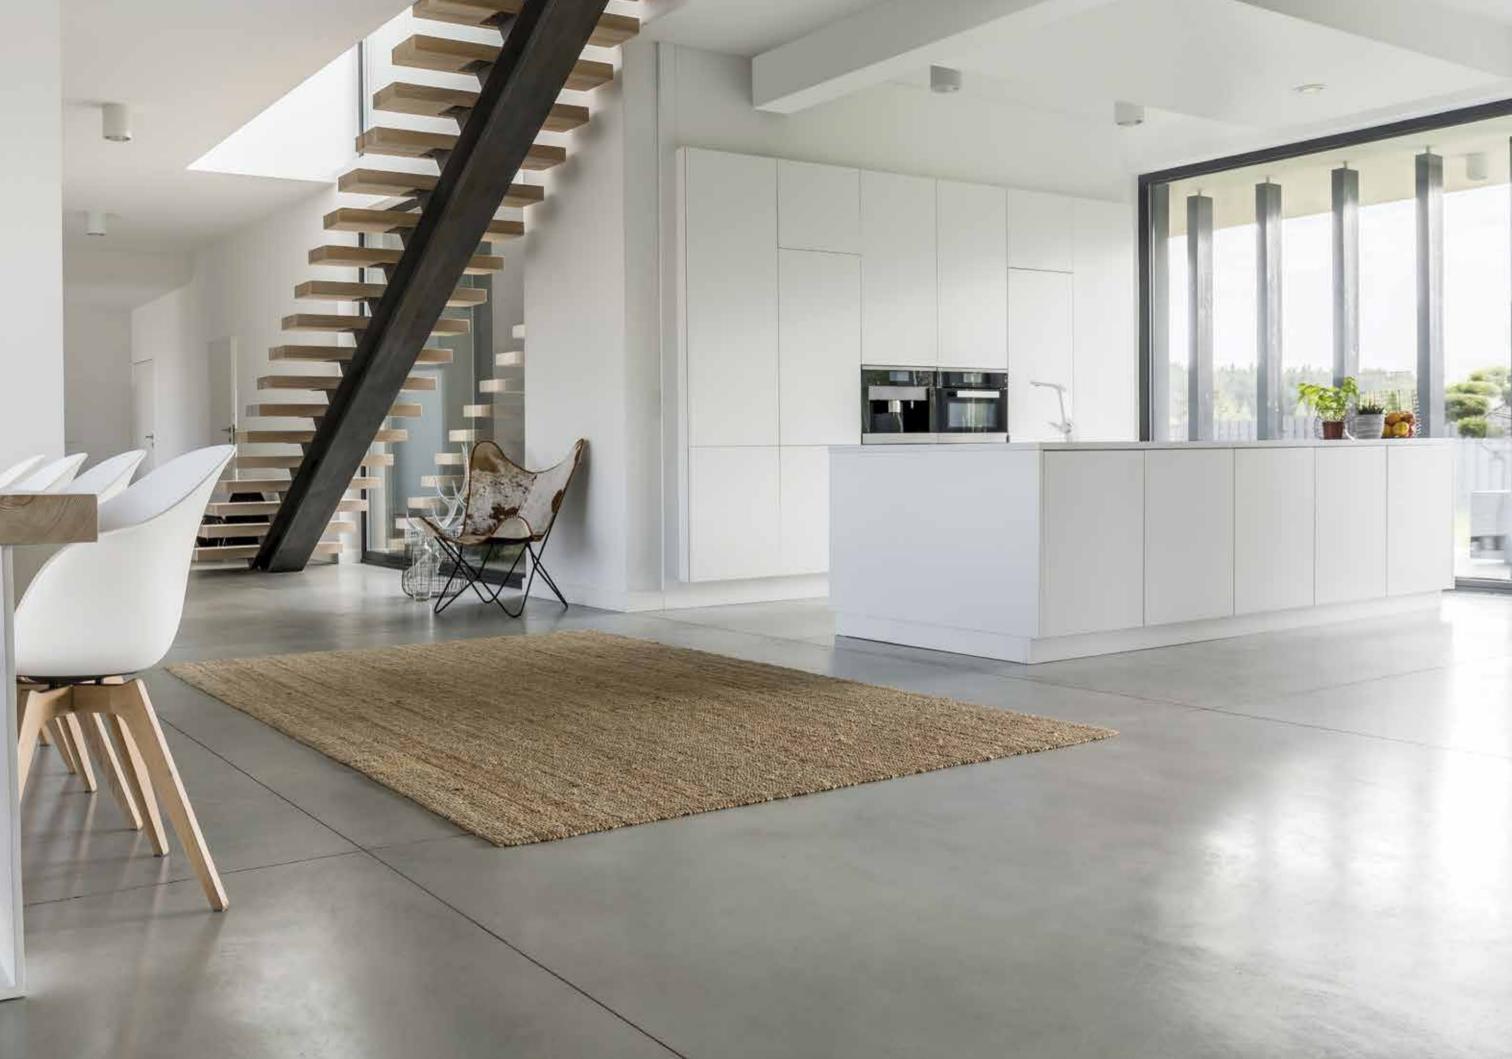

# L-shaped Kitchens

L-shaped kitchens are for open-plan living areas, featuring adjacent walls perpendicular to each other and great countertop working space. They work well in limited space and offer intelligent storage ideas. These kitchens make it very easy to create an ergonomically efficient kitchen triangle, with the refrigerator, stove, and sink arranged in the classic three-point shape.