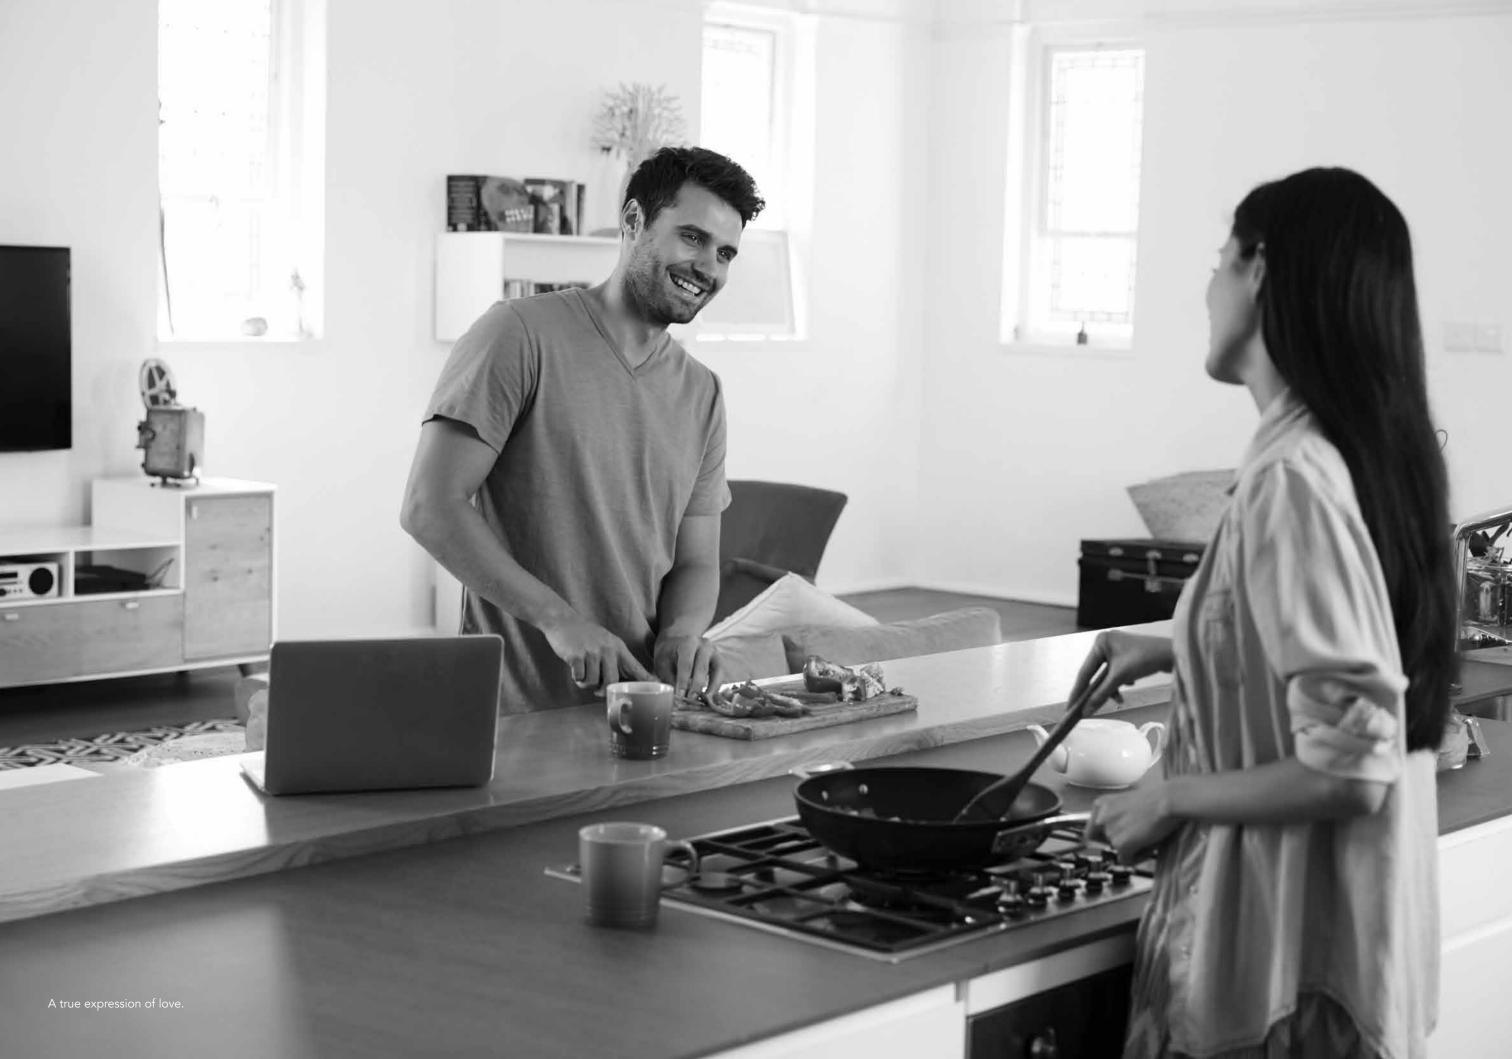

Whether you dream of creating a spot for nightly homework, gourmet meals, or morning coffee, a practical and beautiful island will be the most used area in the house















# L-shaped Kitchens

L-shaped kitchens are for open-plan living areas, featuring adjacent walls perpendicular to each other and great countertop working space. They work well in limited space and offer intelligent storage ideas. These kitchens make it very easy to create an ergonomically efficient kitchen triangle, with the refrigerator, stove, and sink arranged in the classic three-point shape.





Turn ordinary moments into special occasions.







# Straight Kitchens

These simple, basic kitchens are designed for small, narrow spaces and provide sensible, focused space for cooking, prepping and storage.













### Get functionally beautiful

When choosing your kitchen, remember to choose from Rocell's exquisite range of accessories to ensure your kitchen is complete in design and precise functionality. Designed and manufactured with the world's best quality materials, the Rocell range of kitchen accessories which includes customized cutlery trays, customized pullouts, customized handles, hinges and drawers by Blum, offers stunning precision and sleek beauty that will last you a lifetime.









Let your expectations soar









Choose a lifetime of seamless functionality