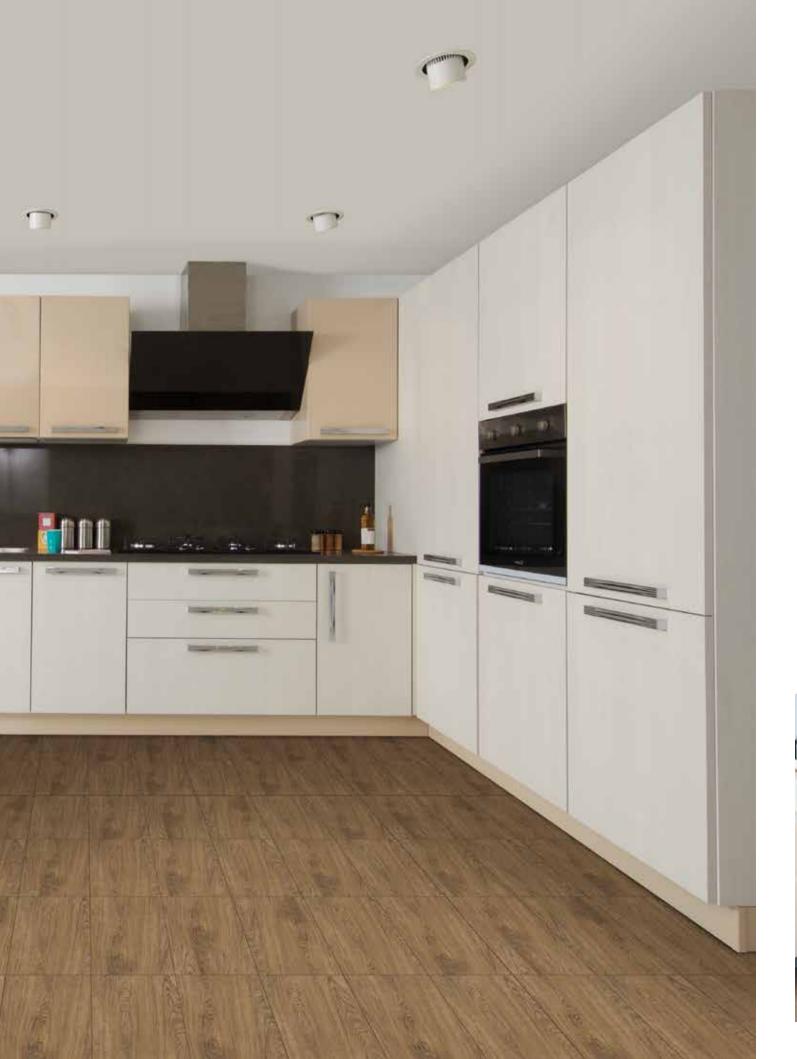

# Straight Kitchens

These simple, basic kitchens are designed for small, narrow spaces and provide sensible, focused space for cooking, prepping and storage.