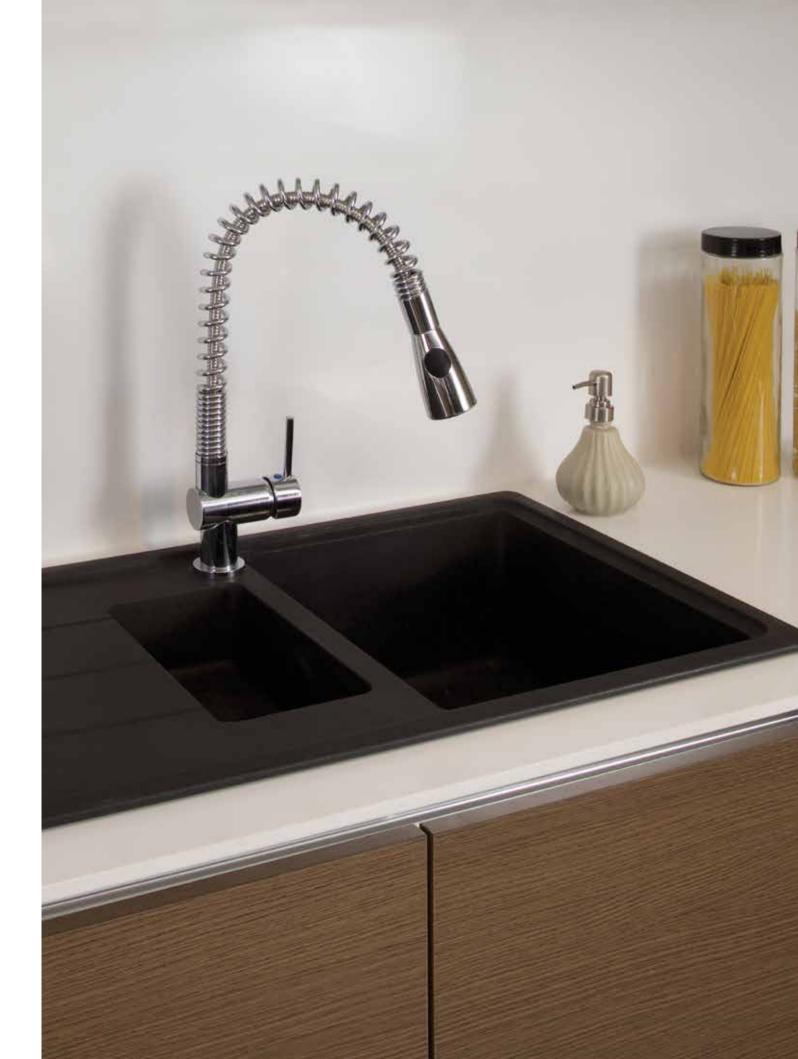

### Get functionally beautiful

When choosing your kitchen, remember to choose from Rocell's exquisite range of accessories to ensure your kitchen is complete in design and precise functionality. Designed and manufactured with the world's best quality materials, the Rocell range of kitchen accessories which includes customized cutlery trays, customized pullouts, customized handles, hinges and drawers by Blum, offers stunning precision and sleek beauty that will last you a lifetime.