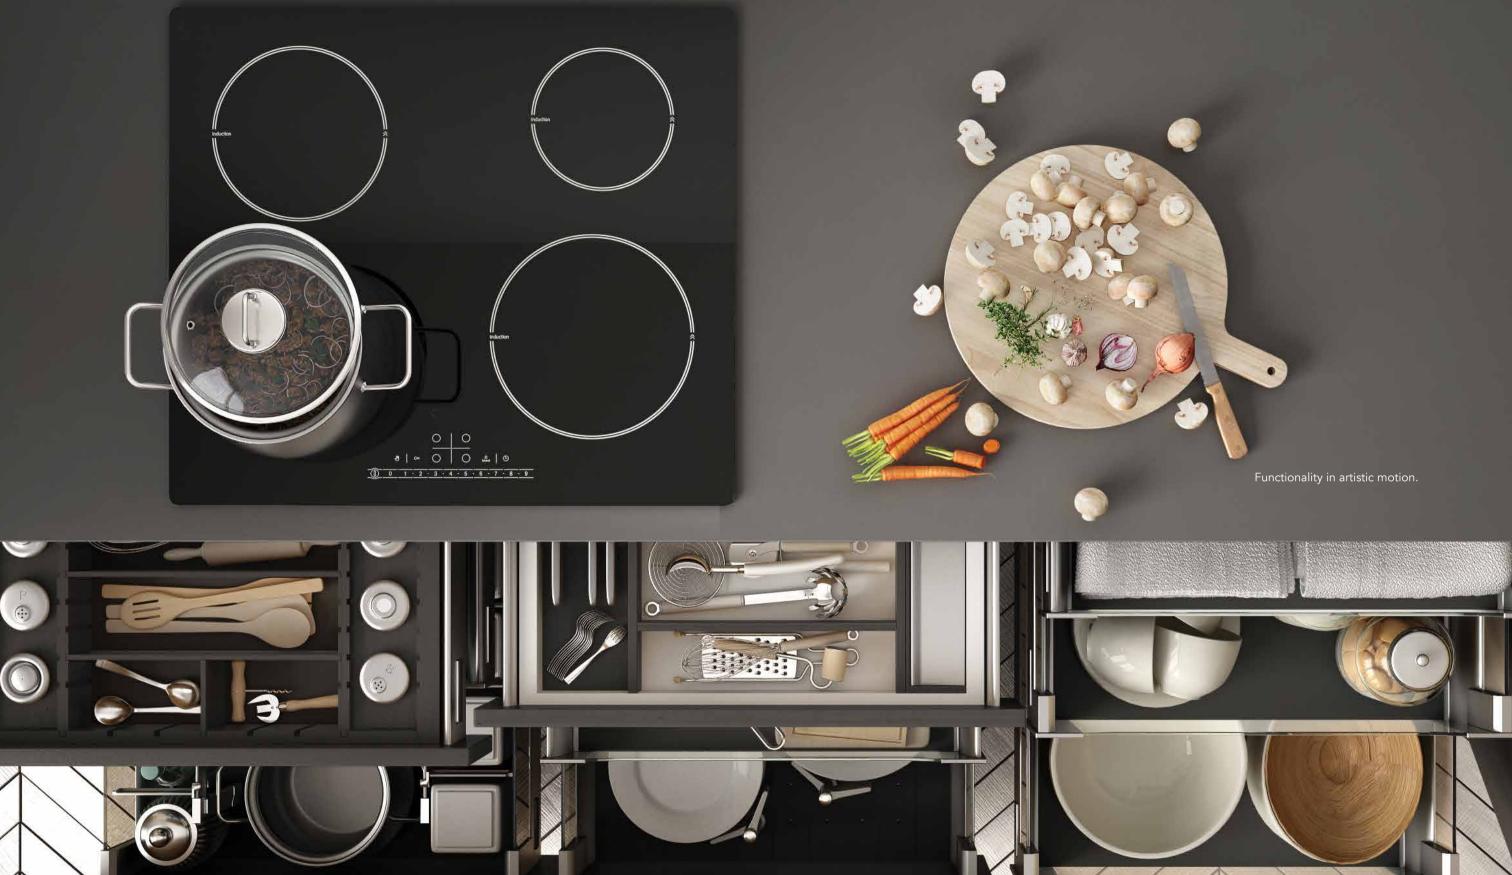

### Get functionally beautiful

When choosing your kitchen, remember to choose from Rocell's exquisite range of accessories to ensure your kitchen is complete in design and precise functionality. Designed and manufactured with the world's best quality materials, the Rocell range of kitchen accessories which includes customized cutlery trays, customized pullouts, customized handles, hinges and drawers by Blum, offers stunning precision and sleek beauty that will last you a lifetime.