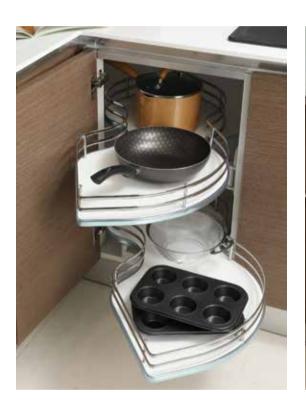

### Get functionally beautiful

When choosing your kitchen, remember to choose from Rocell's exquisite range of accessories to ensure your kitchen is complete in design and precise functionality. Designed and manufactured with the world's best quality materials, the Rocell range of kitchen accessories which includes customized cutlery trays, customized pullouts, customized handles, hinges and drawers by Blum, offers stunning precision and sleek beauty that will last you a lifetime.