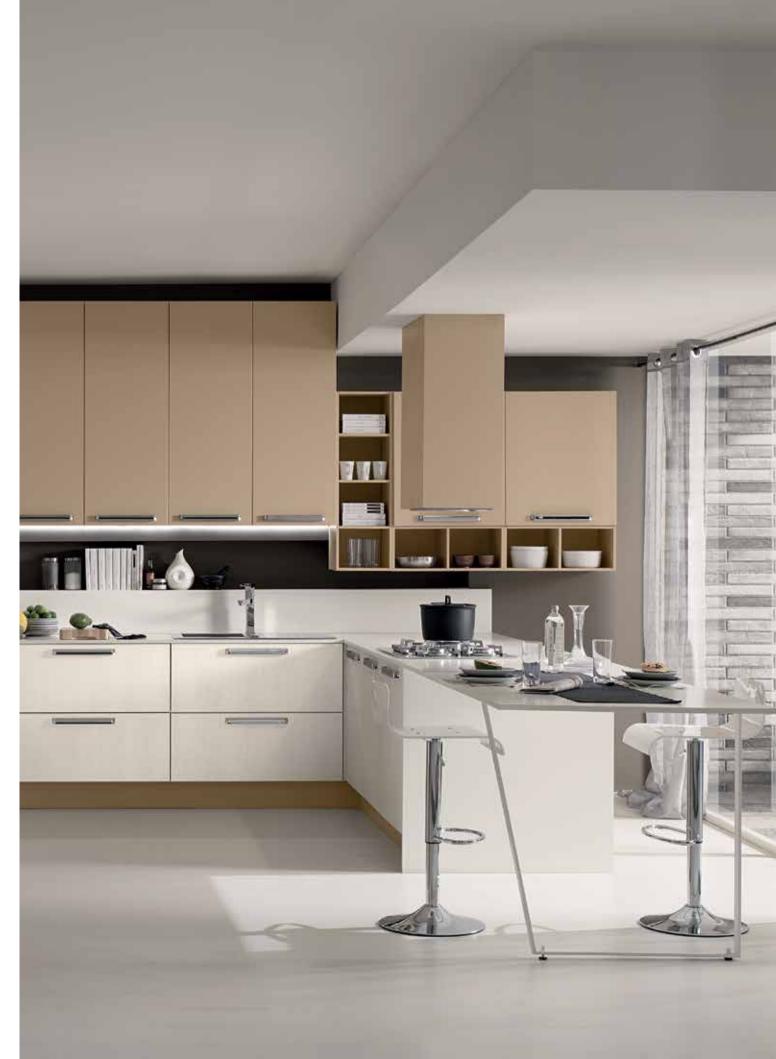

# L-shaped Kitchens

L-shaped kitchens are for open-plan living areas, featuring adjacent walls perpendicular to each other and great countertop working space. They work well in limited space and offer intelligent storage ideas. These kitchens make it very easy to create an ergonomically efficient kitchen triangle, with the refrigerator, stove, and sink arranged in the classic three-point shape.

#### Your dream kitchen from Rocell

The right kitchen will present the right atmosphere. When you look beyond the functional aspects of a kitchen, you'll see elegance, beauty and a comfort zone that brings people together. Today, there's so much more value and emotion tied to this marvelous space that it's come to be known as the heart of home. And we, at Rocell, could think of a hundred reasons more as to why choosing the right kitchen is so important to suit your lifestyle.

Rocell, is proud to introduce its stunning range of kitchens, the perfect addition to create the ultimate gathering space in your home. Designed by world-renowned experts using the best materials, Rocell kitchens encapsulate a unique blend of beauty, precise craftsmanship and functionality. Now you can choose a kitchen to suit your requirements from a breathtaking range of colours, textures, finishes (matte, gloss, wood, glass), designs and sizes that will transform your kitchen space into a stunning masterpiece.