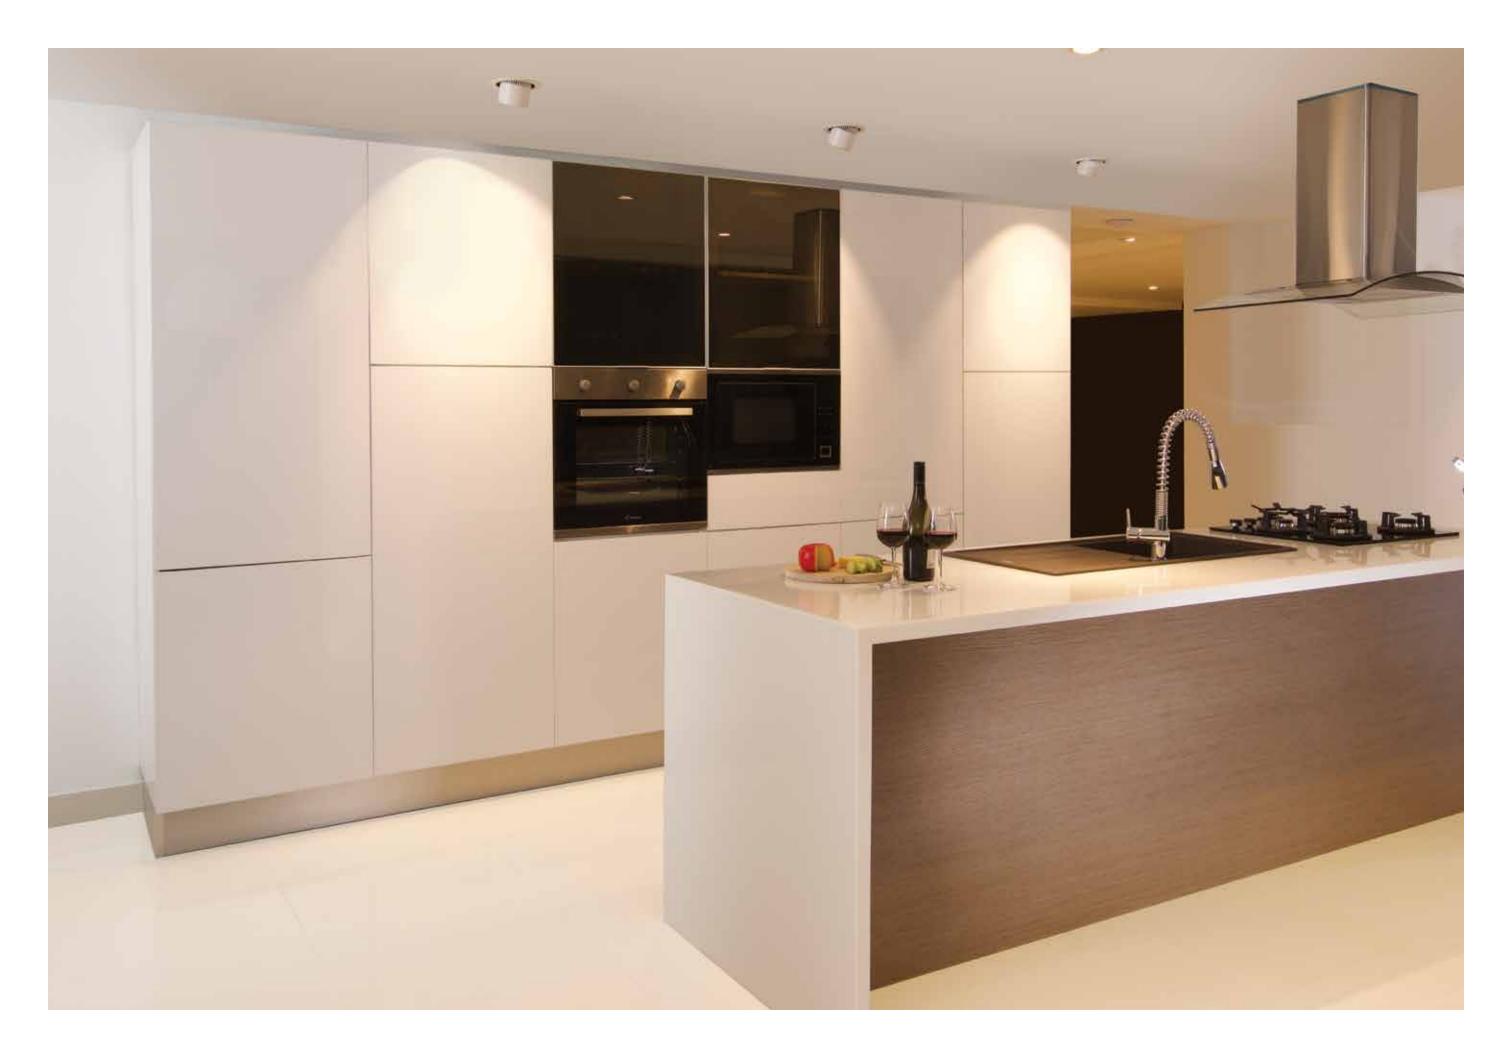

# Straight Kitchens

These simple, basic kitchens are designed for small, narrow spaces and provide sensible, focused space for cooking, prepping and storage.

#### Your dream kitchen from Rocell

The right kitchen will present the right atmosphere. When you look beyond the functional aspects of a kitchen, you'll see elegance, beauty and a comfort zone that brings people together. Today, there's so much more value and emotion tied to this marvelous space that it's come to be known as the heart of home. And we, at Rocell, could think of a hundred reasons more as to why choosing the right kitchen is so important to suit your lifestyle.

Rocell, is proud to introduce its stunning range of kitchens, the perfect addition to create the ultimate gathering space in your home. Designed by world-renowned experts using the best materials, Rocell kitchens encapsulate a unique blend of beauty, precise craftsmanship and functionality. Now you can choose a kitchen to suit your requirements from a breathtaking range of colours, textures, finishes (matte, gloss, wood, glass), designs and sizes that will transform your kitchen space into a stunning masterpiece.