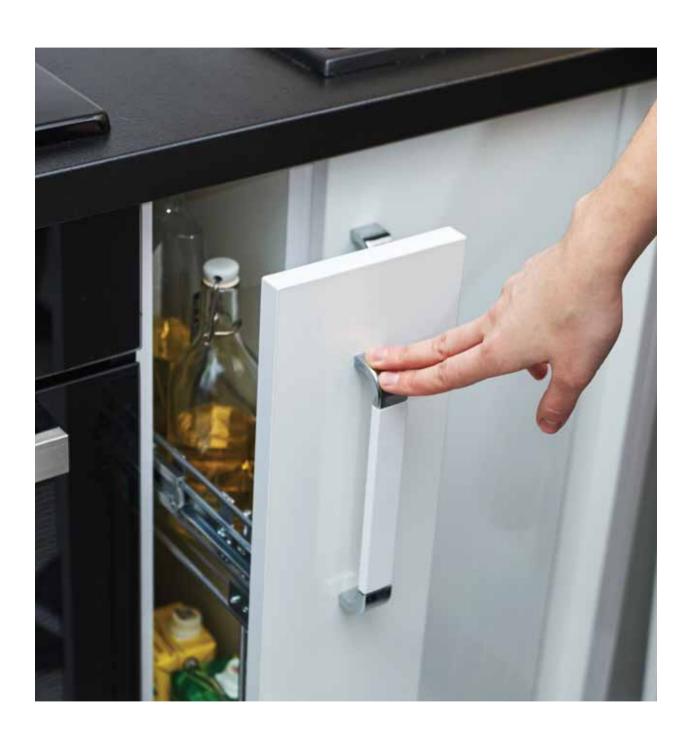

### Get functionally beautiful

When choosing your kitchen, remember to choose from Rocell's exquisite range of accessories to ensure your kitchen is complete in design and precise functionality. Designed and manufactured with the world's best quality materials, the Rocell range of kitchen accessories which includes customized cutlery trays, customized pullouts, customized handles, hinges and drawers by Blum, offers stunning precision and sleek beauty that will last you a lifetime.