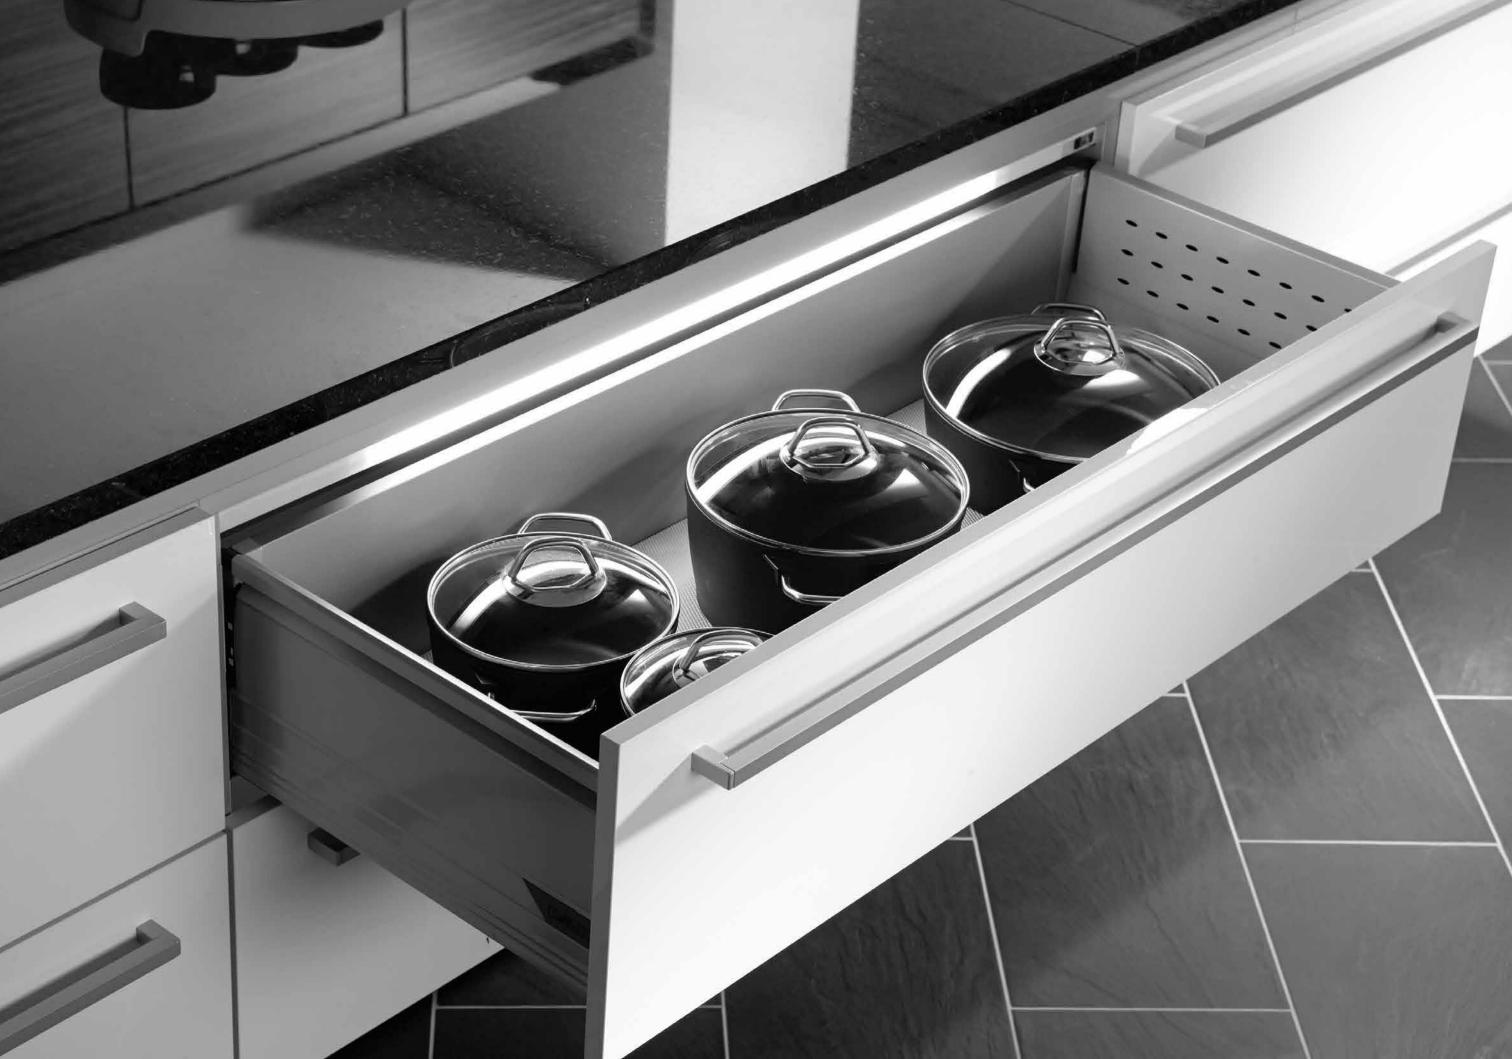

### Get functionally beautiful

When choosing your kitchen, remember to choose from Rocell's exquisite range of accessories to ensure your kitchen is complete in design and precise functionality. Designed and manufactured with the world's best quality materials, the Rocell range of kitchen accessories which includes customized cutlery trays, customized pullouts, customized handles, hinges and drawers by Blum, offers stunning precision and sleek beauty that will last you a lifetime.