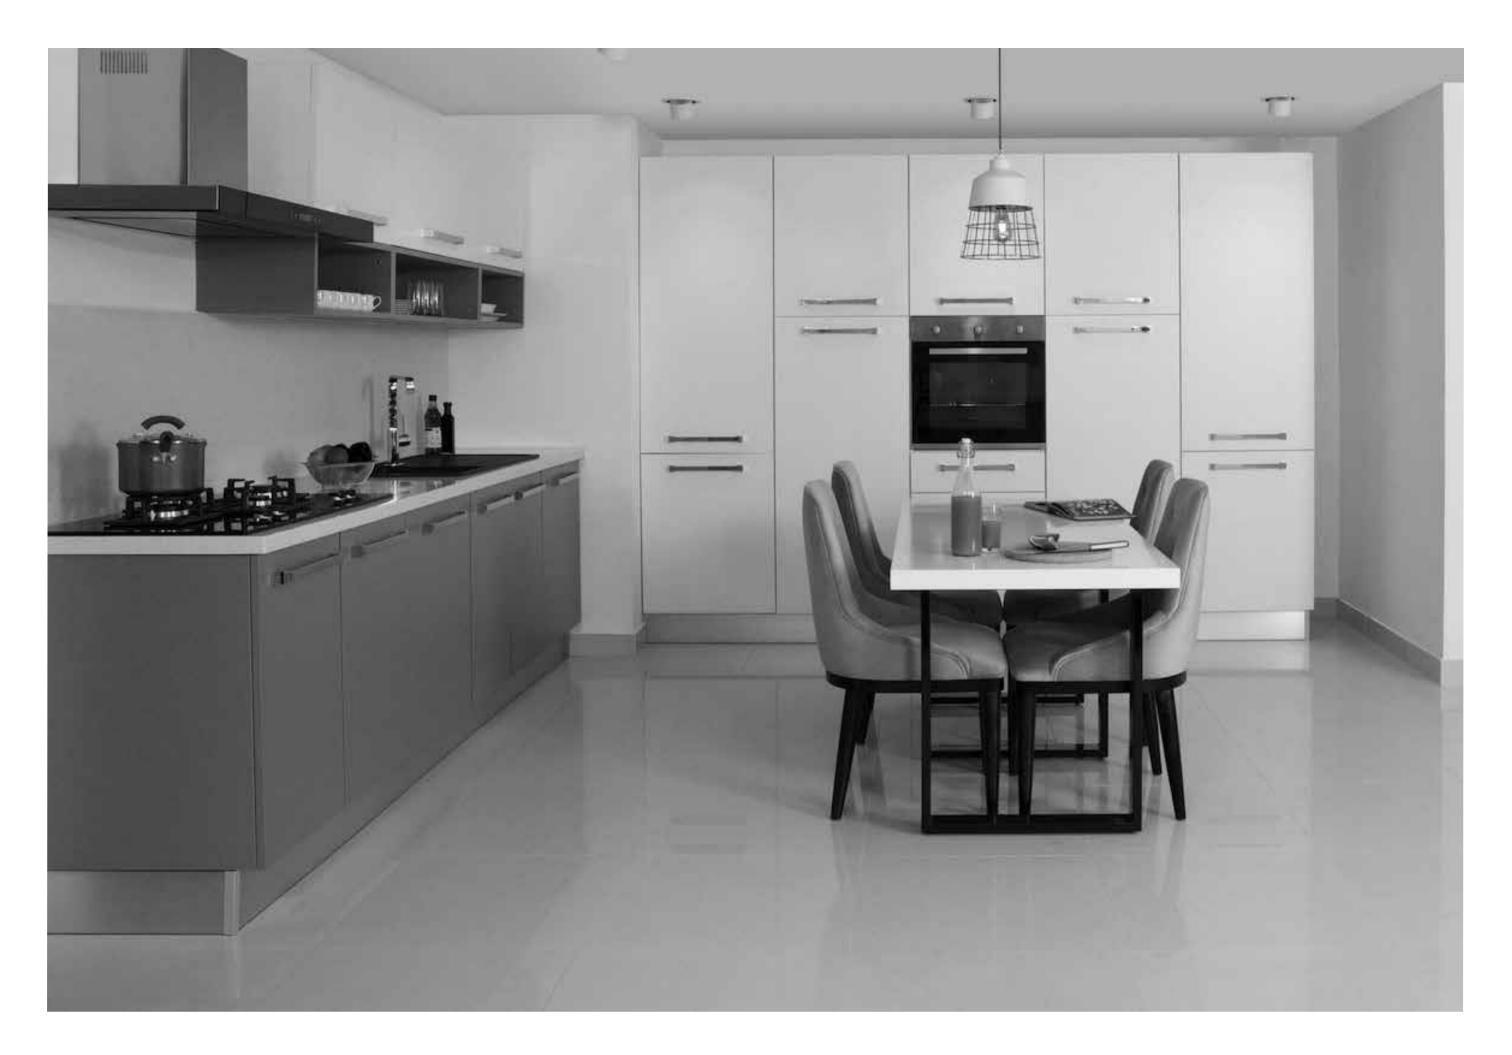

# L-shaped Kitchens

L-shaped kitchens are for open-plan living areas, featuring adjacent walls perpendicular to each other and great countertop working space. They work well in limited space and offer intelligent storage ideas. These kitchens make it very easy to create an ergonomically efficient kitchen triangle, with the refrigerator, stove, and sink arranged in the classic three-point shape.