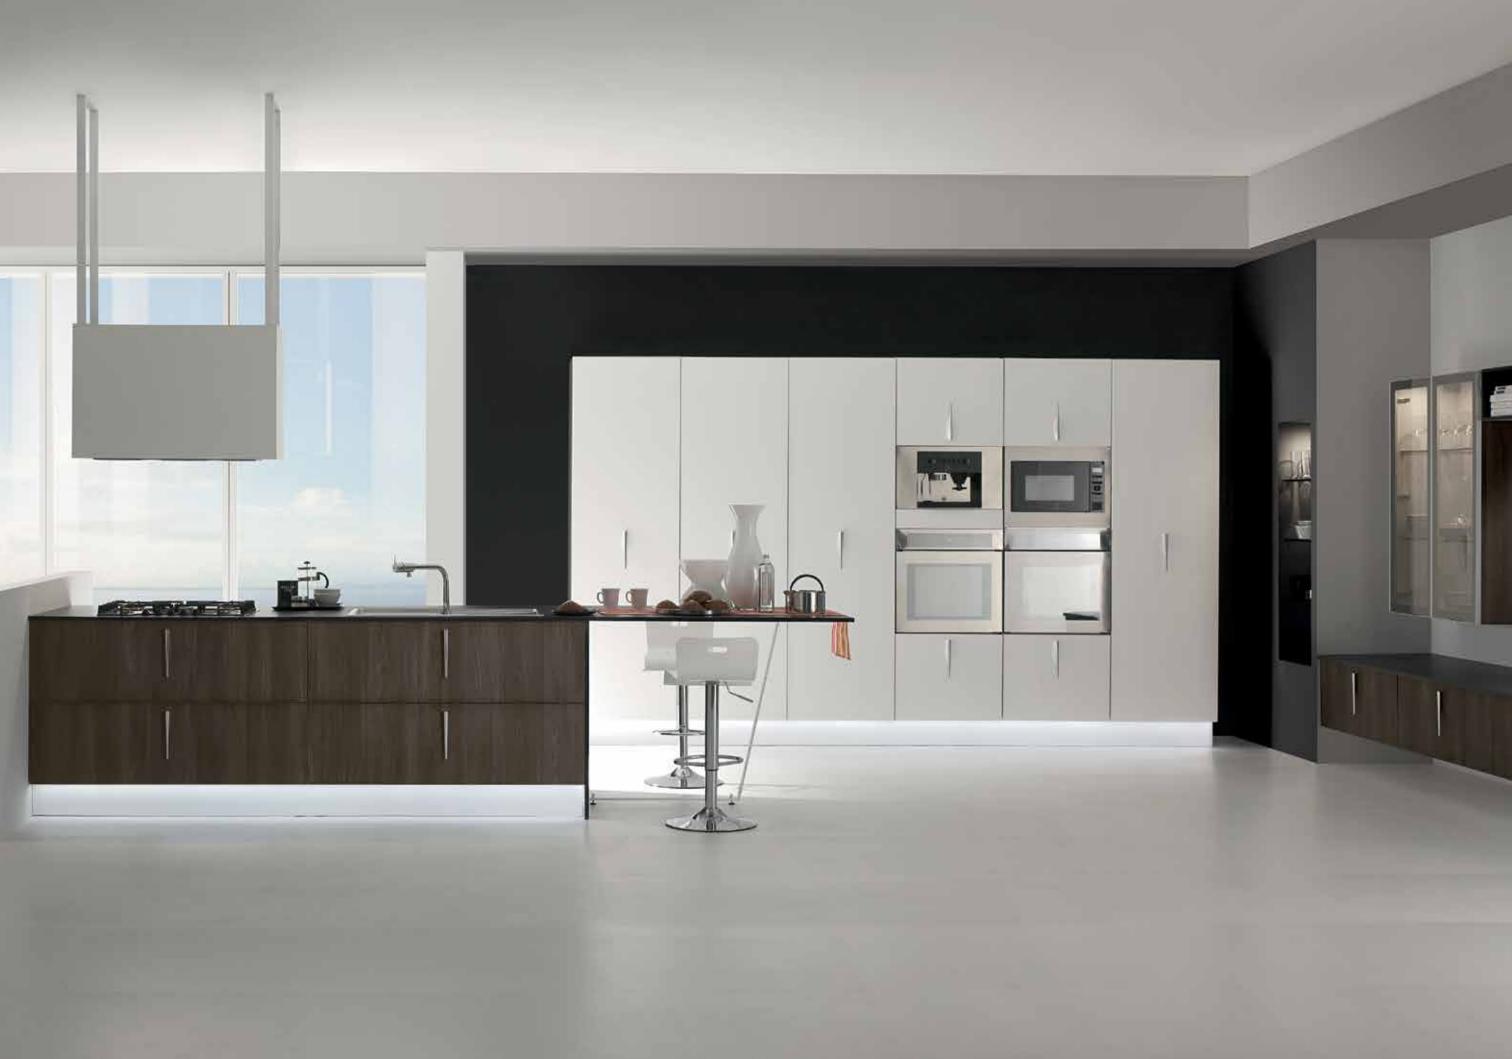

# L-shaped Kitchens

L-shaped kitchens are for open-plan living areas, featuring adjacent walls perpendicular to each other and great countertop working space. They work well in limited space and offer intelligent storage ideas. These kitchens make it very easy to create an ergonomically efficient kitchen triangle, with the refrigerator, stove, and sink arranged in the classic three-point shape.