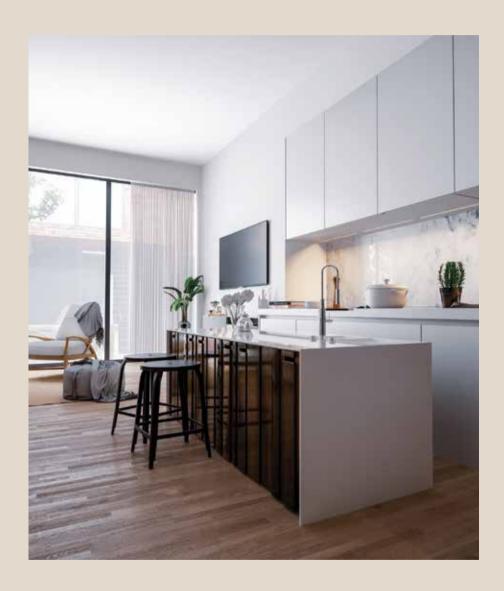

### **Island Kitchens**

As the name indicates, Island Kitchens take centerstage in your space and provide added storage options, smart functionality and the space to move and be flexible. Ideal as an intimate dining and hosting area, these kitchens are inviting and offer a choice of entertaining options. Whether you dream of creating a spot for nightly homework, gourmet meals, or morning coffee, a practical and beautiful island will be the most used area in the house