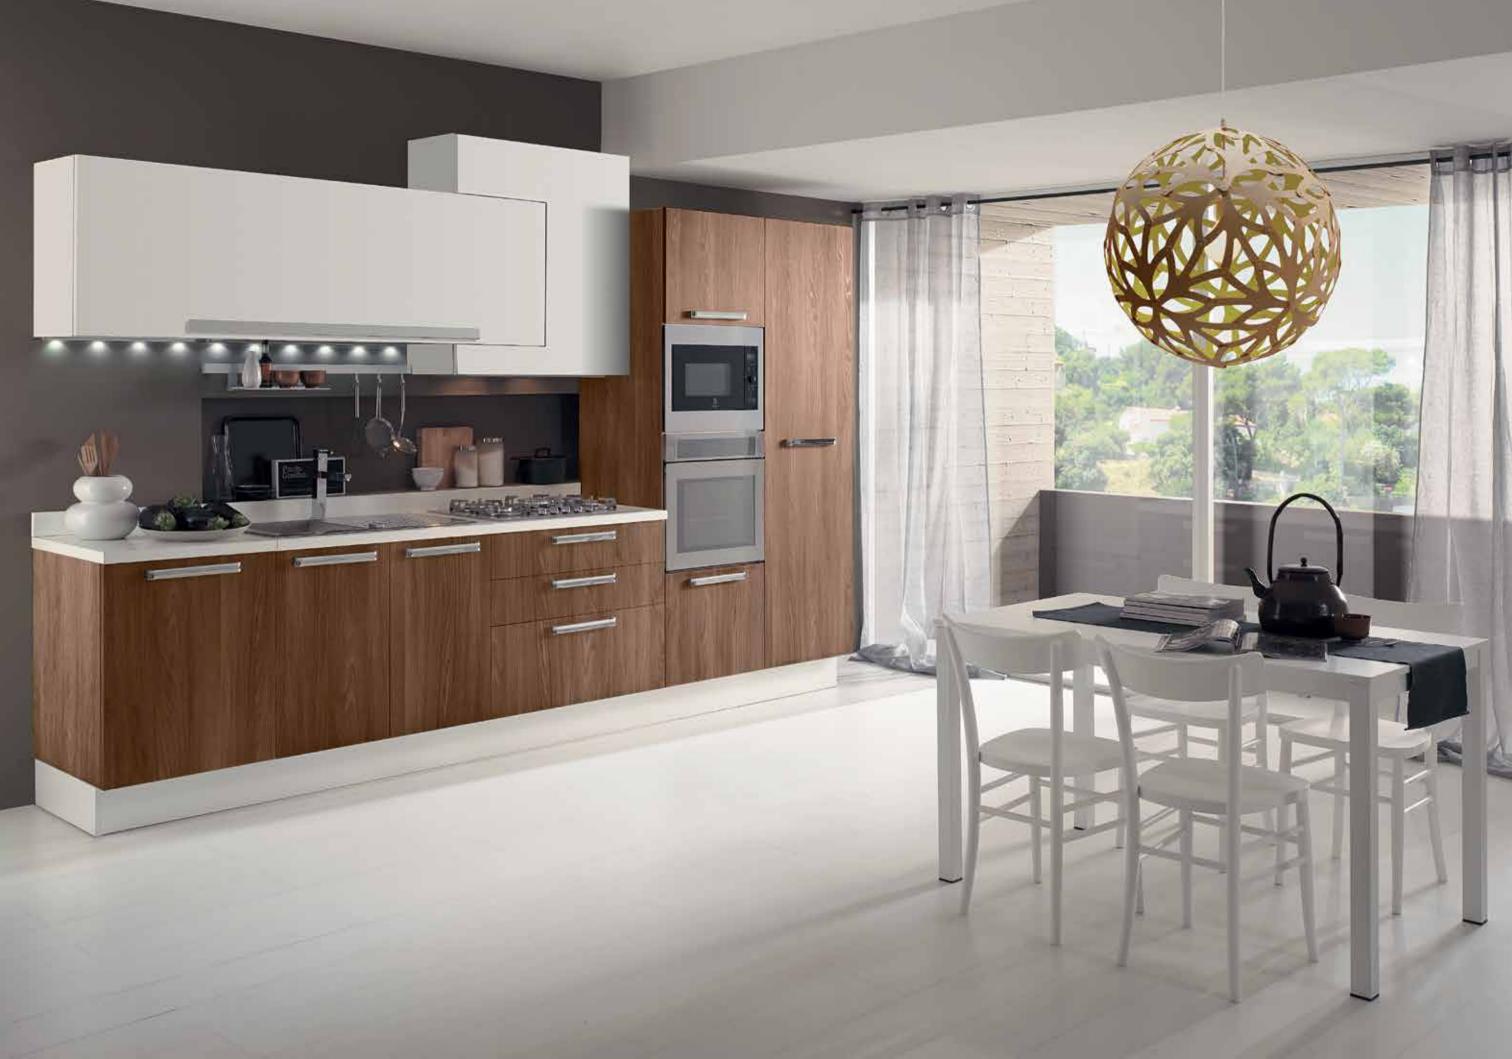

# Straight Kitchens

These simple, basic kitchens are designed for small, narrow spaces and provide sensible, focused space for cooking, prepping and storage.