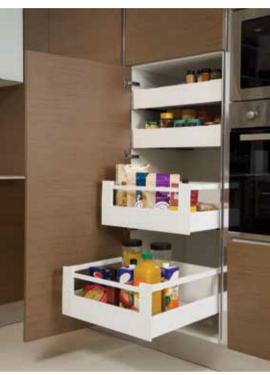

### Get functionally beautiful

When choosing your kitchen, remember to choose from Rocell's exquisite range of accessories to ensure your kitchen is complete in design and precise functionality. Designed and manufactured with the world's best quality materials, the Rocell range of kitchen accessories which includes customized cutlery trays, customized pullouts, customized handles, hinges and drawers by Blum, offers stunning precision and sleek beauty that will last you a lifetime.