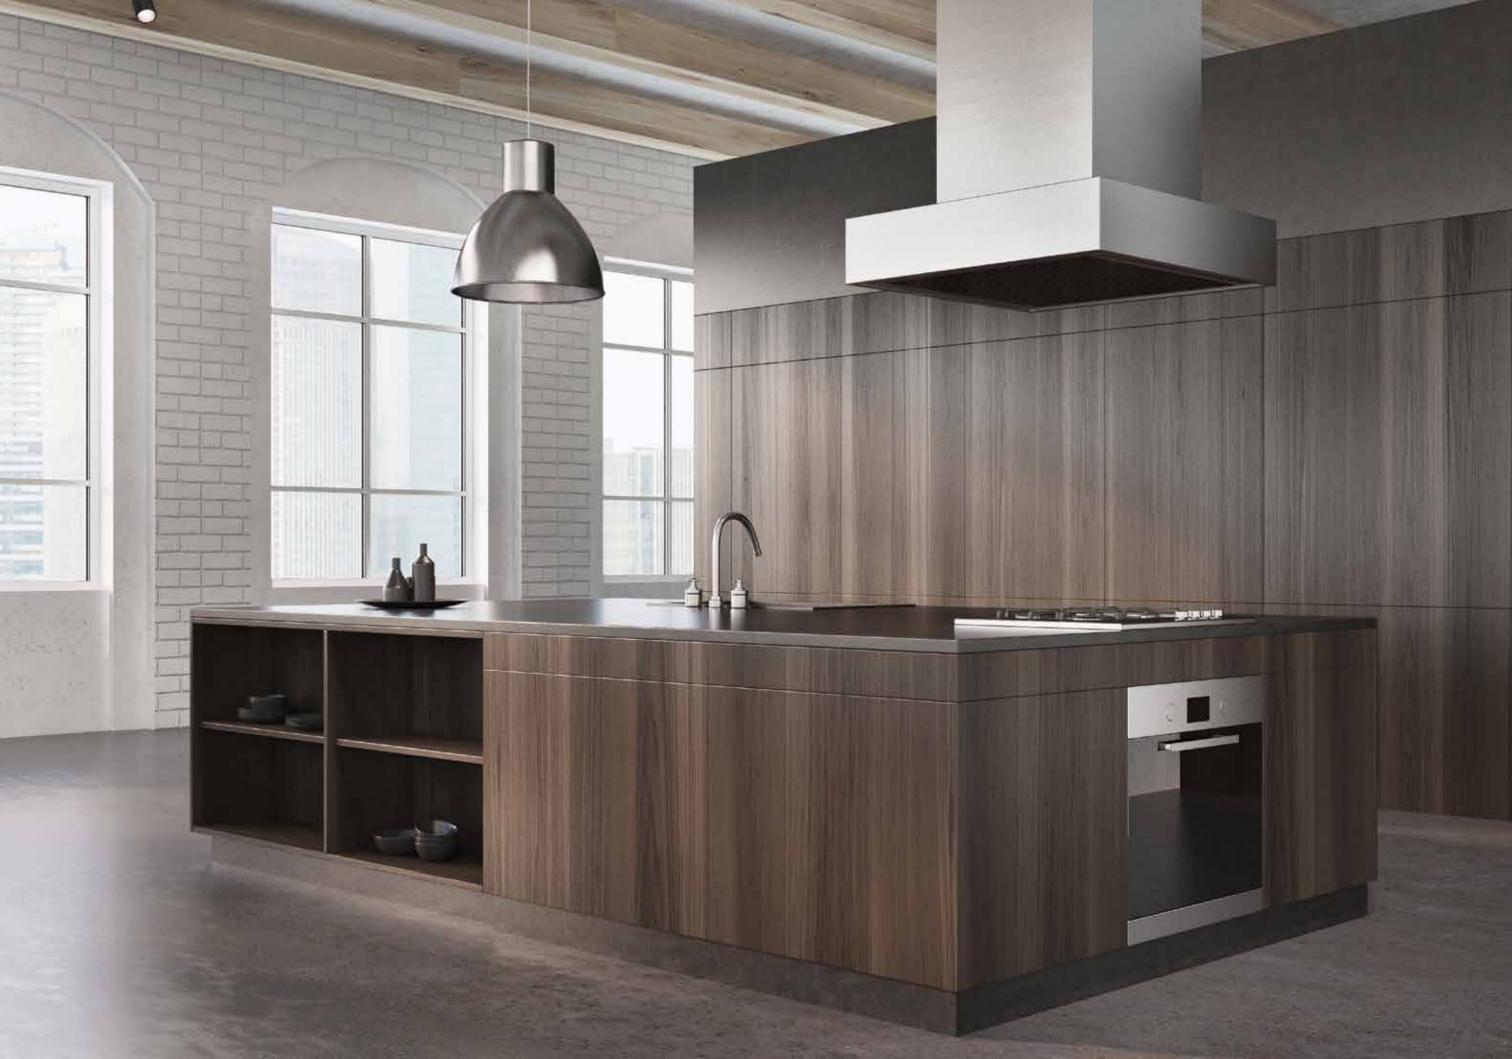

### **Island Kitchens**

As the name indicates, Island Kitchens take centerstage in your space and provide added storage options, smart functionality and the space to move and be flexible. Ideal as an intimate dining and hosting area, these kitchens are inviting and offer a choice of entertaining options. Whether you dream of creating a spot for nightly homework, gourmet meals, or morning coffee, a practical and beautiful island will be the most used area in the house