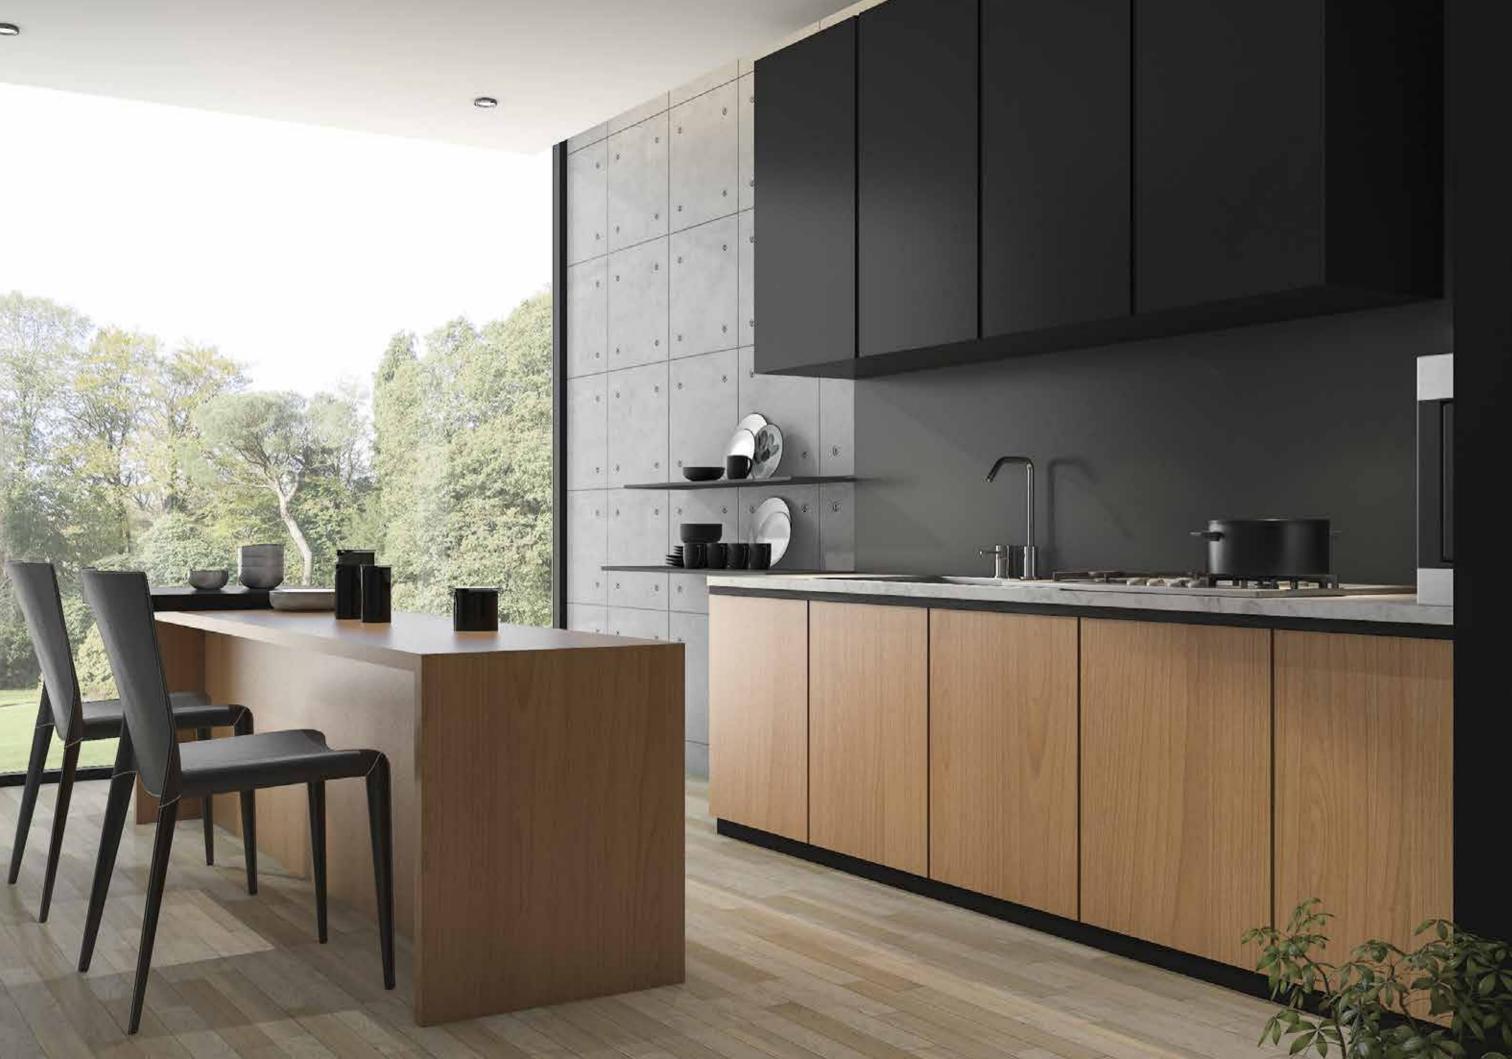

### **Island Kitchens**

As the name indicates, Island Kitchens take centerstage in your space and provide added storage options, smart functionality and the space to move and be flexible. Ideal as an intimate dining and hosting area, these kitchens are inviting and offer a choice of entertaining options. Whether you dream of creating a spot for nightly homework, gourmet meals, or morning coffee, a practical and beautiful island will be the most used area in the house