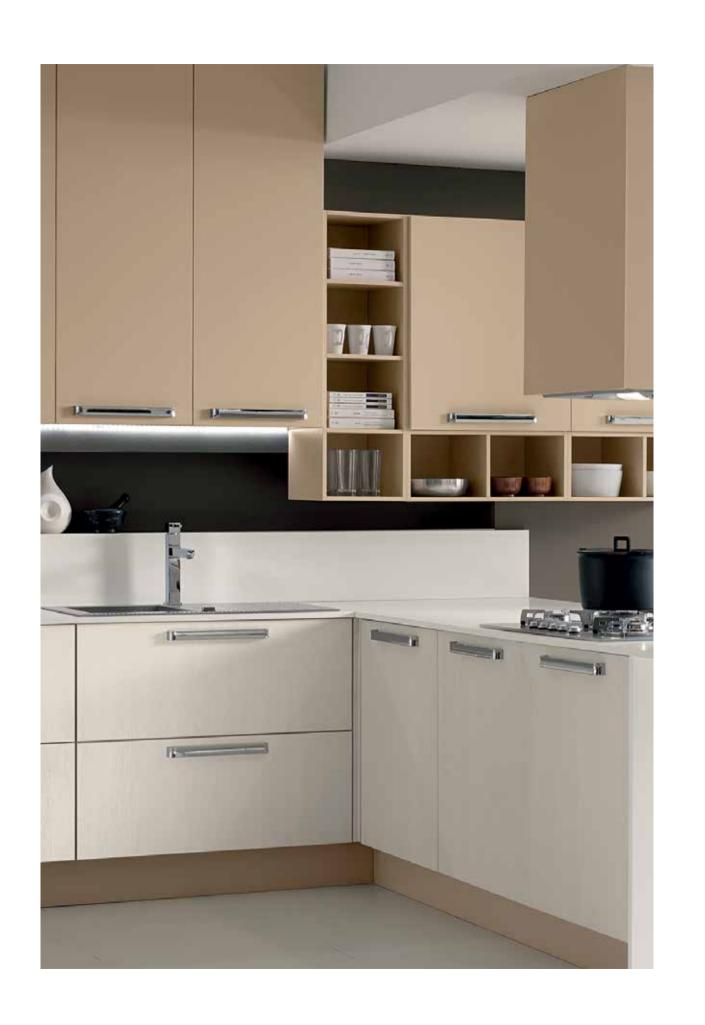

# L-shaped Kitchens

L-shaped kitchens are for open-plan living areas, featuring adjacent walls perpendicular to each other and great countertop working space. They work well in limited space and offer intelligent storage ideas. These kitchens make it very easy to create an ergonomically efficient kitchen triangle, with the refrigerator, stove, and sink arranged in the classic three-point shape.

#### Your dream kitchen from Rocell

The right kitchen will present the right atmosphere. When you look beyond the functional aspects of a kitchen, you'll see elegance, beauty and a comfort zone that brings people together. Today, there's so much more value and emotion tied to this marvelous space that it's come to be known as the heart of home. And we, at Rocell, could think of a hundred reasons more as to why choosing the right kitchen is so important to suit your lifestyle.

Rocell, is proud to introduce its stunning range of kitchens, the perfect addition to create the ultimate gathering space in your home. Designed by world-renowned experts using the best materials, Rocell kitchens encapsulate a unique blend of beauty, precise craftsmanship and functionality. Now you can choose a kitchen to suit your requirements from a breathtaking range of colours, textures, finishes (matte, gloss, wood, glass), designs and sizes that will transform your kitchen space into a stunning masterpiece.