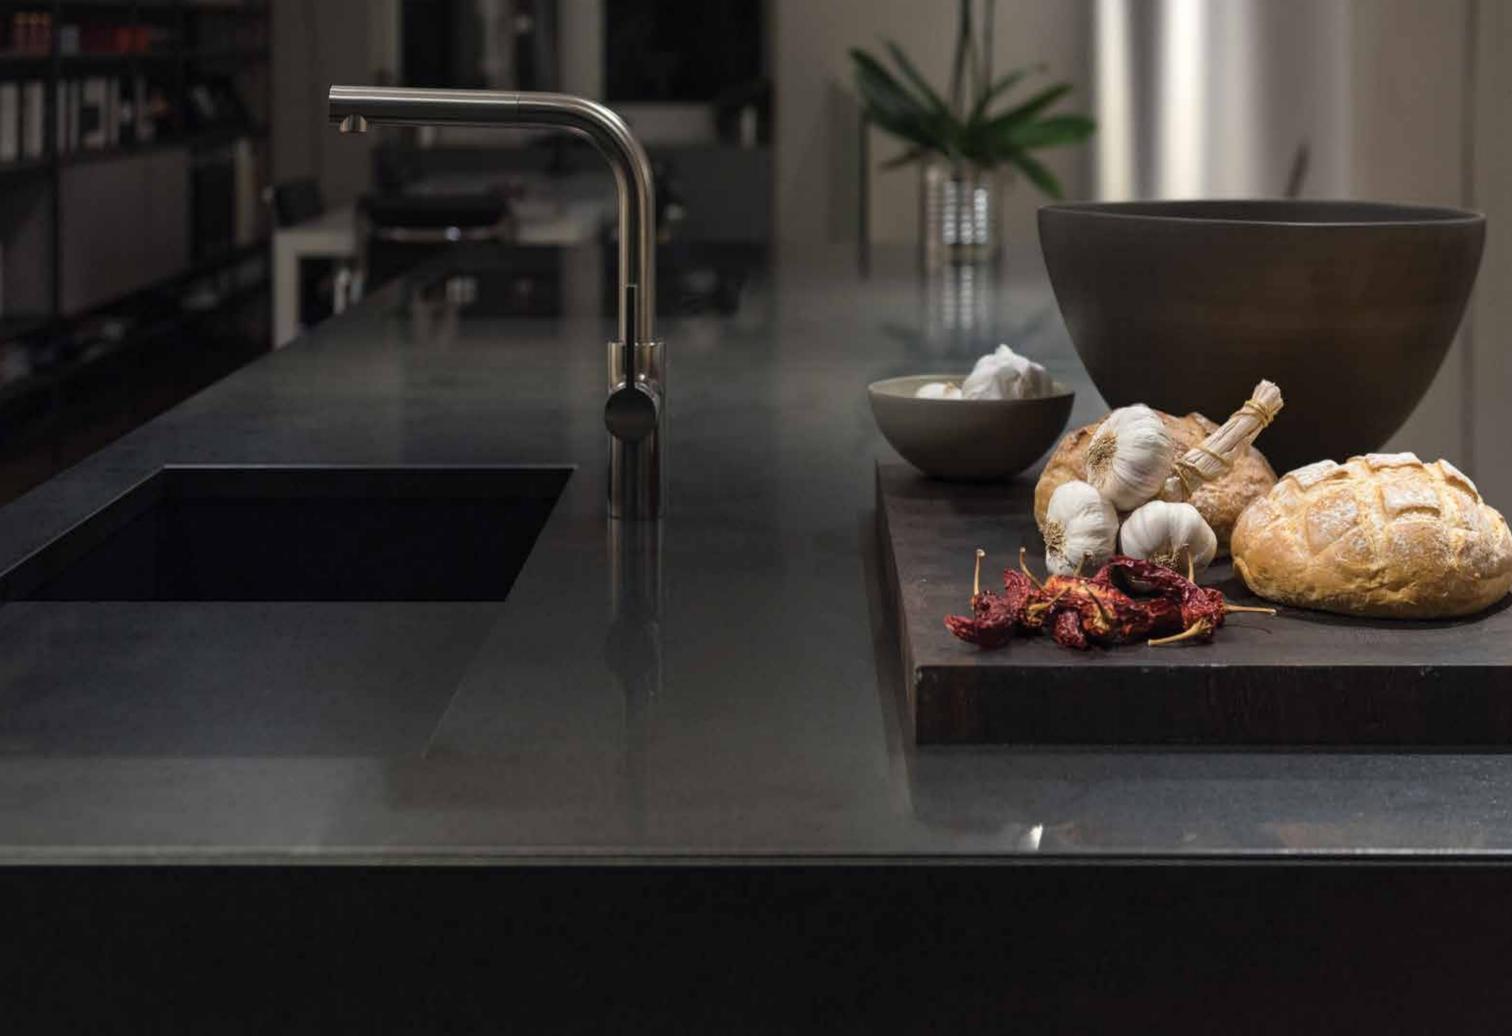

### Get functionally beautiful

When choosing your kitchen, remember to choose from Rocell's exquisite range of accessories to ensure your kitchen is complete in design and precise functionality. Designed and manufactured with the world's best quality materials, the Rocell range of kitchen accessories which includes customized cutlery trays, customized pullouts, customized handles, hinges and drawers by Blum, offers stunning precision and sleek beauty that will last you a lifetime.